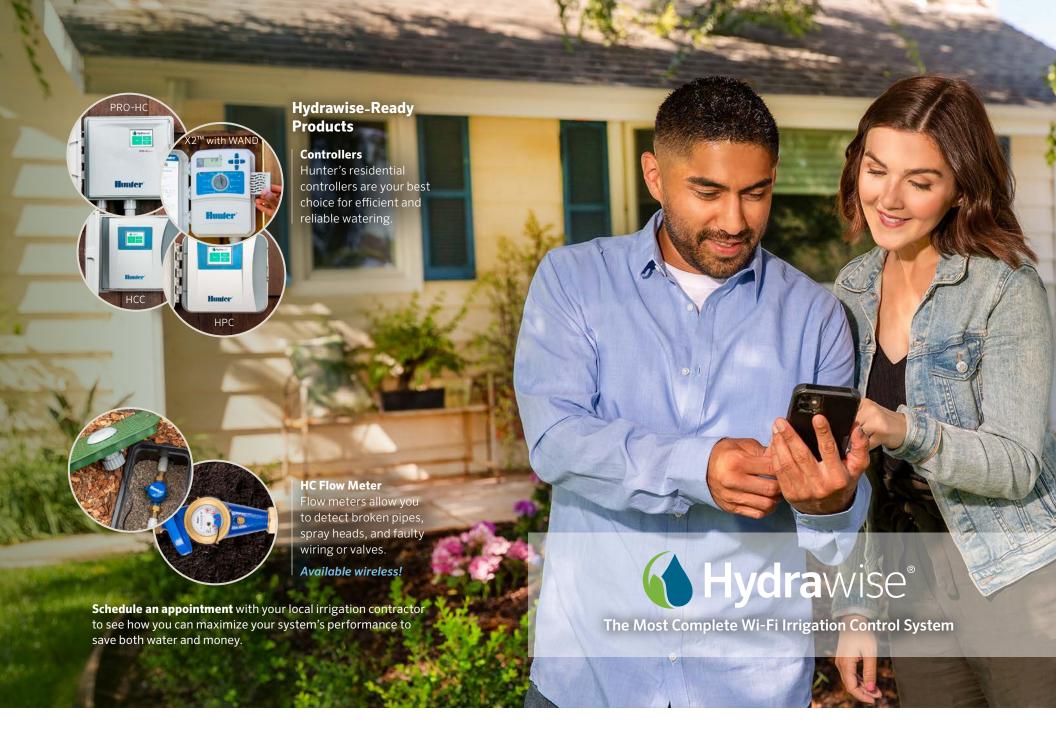

## Manage from Anywhere

Gain convenient system access anytime from your smartphone, tablet, or the web for a range of remote management capabilities. Remote monitoring allows you to conveniently view, manage, and monitor your irrigation controller.

## Save Water

Advanced, web-based climate monitoring uses local forecast data including temperature, precipitation, wind speed, and other factors to automatically adjust your irrigation system to area weather conditions, ensuring plants remain healthy — rain or shine.

## Protect Your Landscape

Designed to manage different landscapes across various climate zones, Hydrawise® Software prevents over- and under-watering to ensure your plants get exactly what they need to remain healthy and flourishing.

## **Add Your Contractor**

Built-in valve monitoring instantly alerts your professional landscape contractor in the event of a problem, so you can rest assured that your outdoor living space remains protected and your irrigation system is in good hands.