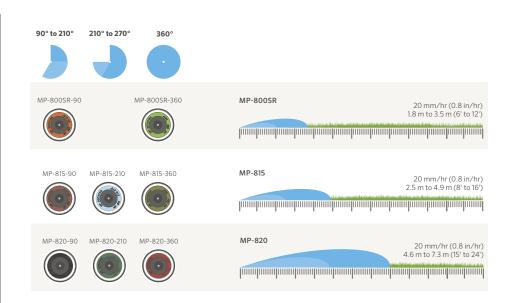

# Product Installation Guide

# **Hunter**®



# PGJ



hunter.info/PGJEM

1





1.7 to 3.8 bar

30 to 50 PSI

170 to 380 kPa

13.3 to 16.7 l/m

3.7 to 4.3 GPM





(33' to 34')









## MP ROTATOR™



















PGJ

PGP



# PS ULTRA / PRO-SPRAY™















1.0 to 3.0 bar 100 to 300 kPa 20 to 40 PSI

0.6 to 8.1 I/m 0.2 to 2.0 GPM







10A

1.0 to 3.0 bar 100 to 300 kPa 20 to 40 PSI

0.7 to 9.5 l/m 0.2 to 2.3 GPM







1.0 to 3.0 bar 100 to 300 kPa 20 to 40 PSI

0.7 to 13.4 I/m 0.3 to 3.4 GPM







100 to 300 kPa 20 to 40 PSI

1.0 to 3.0 bar 1.3 to 18.0 l/m 0.4 to 4.5 GPM









17A

1.0 to 3.0 bar 1.7 to 21.7 l/m 100 to 300 kPa 0.5 to 5.5 GPM 20 to 40 PSI







**SS-530** 

1.0 to 2.5 bar 3.5 to 55 l/m 100 to 250 kPa 1.1 to 1.5 GPM 20 to 40 PSI



# PGV



hunter.info/PGVEM











#### $X2^{TM}$









hunter.info/X2em

















## WAND FOR X2 \_











hunterindustries.com  $\,\mid\,\,$  1940 Diamond Street, San Marcos, California 92078 USA