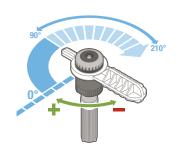

# Product Installation Guide

# **Hunter**®



# PGJ



hunter.info/PGJEM

1





1.7 to 3.8 bar

30 to 50 PSI

170 to 380 kPa

13.3 to 16.7 l/m

3.7 to 4.3 GPM





(33' to 34')









## MP ROTATOR™



















PGJ

PGP



# PS ULTRA / PRO-SPRAY™















1.0 to 3.0 bar 100 to 300 kPa 20 to 40 PSI

0.6 to 8.1 I/m 0.2 to 2.0 GPM







10A

1.0 to 3.0 bar 100 to 300 kPa 20 to 40 PSI

0.7 to 9.5 l/m 0.2 to 2.3 GPM







1.0 to 3.0 bar 100 to 300 kPa 20 to 40 PSI

0.7 to 13.4 I/m 0.3 to 3.4 GPM







100 to 300 kPa 20 to 40 PSI

1.0 to 3.0 bar 1.3 to 18.0 l/m 0.4 to 4.5 GPM









17A

1.0 to 3.0 bar 1.7 to 21.7 l/m 100 to 300 kPa 0.5 to 5.5 GPM 20 to 40 PSI







**SS-530** 

1.0 to 2.5 bar 3.5 to 55 l/m 100 to 250 kPa 1.1 to 1.5 GPM 20 to 40 PSI



# PGV



hunter.info/PGVEM











#### $X2^{TM}$









hunter.info/X2em

















## WAND FOR X2 \_











hunterindustries.com  $\,\mid\,\,$  1940 Diamond Street, San Marcos, California 92078 USA