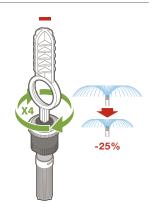

# Product Installation Guide

# **Hunter**®



# PGJ



hunter.info/PGJEM

1





1.7 to 3.8 bar

30 to 50 PSI

170 to 380 kPa

13.3 to 16.7 l/m

3.7 to 4.3 GPM





(33' to 34')









## MP ROTATOR™



















PGJ

PGP



# PS ULTRA / PRO-SPRAY™















1.0 to 3.0 bar 100 to 300 kPa 20 to 40 PSI

0.6 to 8.1 I/m 0.2 to 2.0 GPM







10A

1.0 to 3.0 bar 100 to 300 kPa 20 to 40 PSI

0.7 to 9.5 l/m 0.2 to 2.3 GPM







1.0 to 3.0 bar 100 to 300 kPa 20 to 40 PSI

0.7 to 13.4 I/m 0.3 to 3.4 GPM







100 to 300 kPa 20 to 40 PSI

1.0 to 3.0 bar 1.3 to 18.0 l/m 0.4 to 4.5 GPM









17A

1.0 to 3.0 bar 1.7 to 21.7 l/m 100 to 300 kPa 0.5 to 5.5 GPM 20 to 40 PSI







**SS-530** 

1.0 to 2.5 bar 3.5 to 55 l/m 100 to 250 kPa 1.1 to 1.5 GPM 20 to 40 PSI



# PGV



hunter.info/PGVEM











#### $X2^{TM}$









hunter.info/X2em

















## WAND FOR X2 \_











hunterindustries.com  $\,\mid\,\,$  1940 Diamond Street, San Marcos, California 92078 USA