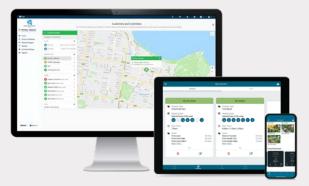

## The Most Complete Wi-Fi Irrigation **Control System**

For total design flexibility, Hydrawise Software is compatible with a range of Hunter controllers.

**HCC HC Flow Meter** 

#### IN THE DESIGN OFFICE

- Save hundreds of hours of travel and labor on controller adjustments during unexpected weather events with total remote access.
- Achieve significant labor savings at each location using the Hydrawise App. You can prepare for winterization and spring startup with just one crewmember.