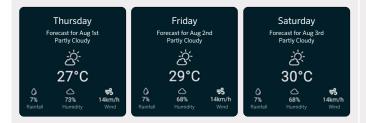

### Proven Water Saver with Predictive Watering<sup>™</sup>

Hydrawise Software automatically adjusts watering schedules based on local weather conditions, so you don't have to manually adjust controllers on-site. You can also modify watering or suspend irrigation for every controller on your account.