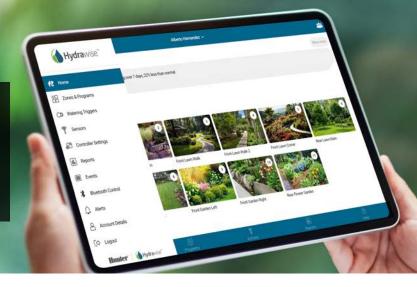

#### **Total Contractor Management Solution**

Hydrawise Software offers the ultimate irrigation and customer management solution — without having to visit each site!

Try Hydrawise Software today, hardware-free at hydrawise.com.

### Proven Water Saver with Predictive Watering<sup>™</sup>

Hydrawise Software automatically adjusts watering schedules based on local weather conditions, so you don't have to manually adjust controllers on-site. You can also modify watering or suspend irrigation for every controller on your account.

#### The Most Complete Wi-Fi Irrigation **Control System**

For total design flexibility, Hydrawise Software is compatible with a range of Hunter controllers.

HCC

**HC Flow Meter** 