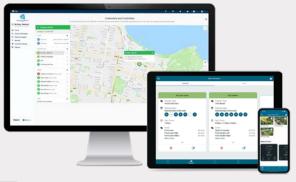

# **IN THE DESIGN OFFICE**

- Save hundreds of hours of travel and labour on controller adjustments during unexpected weather events with total remote access.
- Achieve significant labour savings at each location using the Hydrawise App. You can prepare for winterisation and spring startup with just one crewmember.