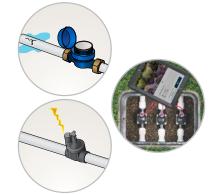

### **Build a Stronger Business**

Thanks to Hydrawise alerts, you can deliver top-level service to every customer by fixing broken pipes or faulty solenoids before costly landscape damage occurs.

### **IN THE FIELD**

- Challenge: Your customer just called. There's a big puddle in his yard and he wants you to immediately drive to the site to diagnose the problem.
  Solution: The flow monitoring feature in Hydrawise Software detects the leak immediately and suspends the zone's next watering cycle. It also sends an alert to your phone letting you know where the leak occurred so you can proactively schedule a maintenance appointment.
- Challenge: Your customer is upset about some dying plants. She noticed that irrigation is not working in that area and wants you to pay for a replant.
  Solution: With Hydrawise Software, you receive an instant alert when valves fail. This means you can quickly fix the problem before any plants are lost.