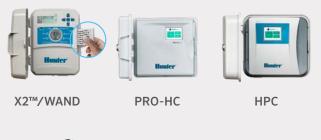

#### The Most Complete Wi-Fi Irrigation **Control System**

For total design flexibility, Hydrawise Software is compatible with a range of Hunter controllers.

HCC

**HC Flow Meter** 