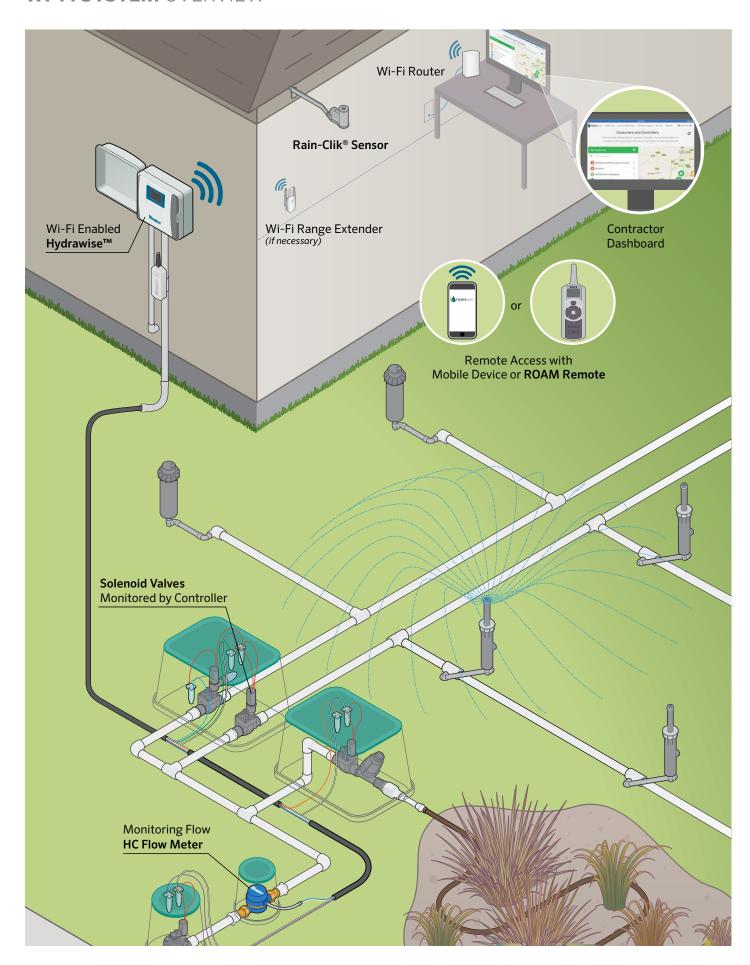

#### Pro-HC Controller

Featuring a dedicated master valve, built-in Wi-Fi, and a strong case, it's available in 6, 12, and 24 stations.

#### **HPC Controller**

The HPC combines the power of Wi-Fi based irrigation management and the convenience of modular functionality into one next-generation controller.

#### **HC Flow Meter**

Available wired or wireless, this flexible sensor helps monitor Hydrawise systems to ensure pipes and sprinklers are operating properly.