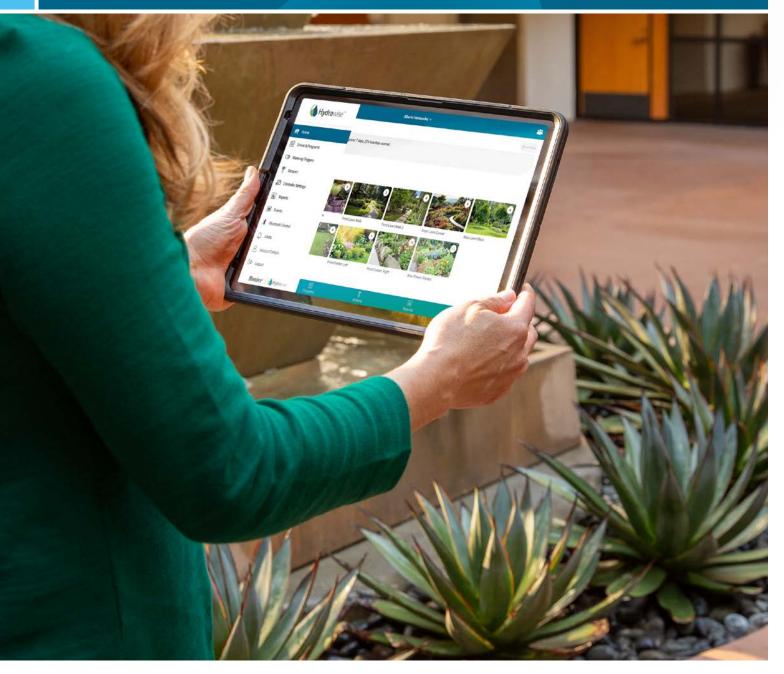

# THE MOST COMPLETE WI-FI IRRIGATION CONTROL SYSTEM

The Hydrawise Irrigation Management Platform is simple to set up, easy to use, and packed with helpful features, including built-in system monitoring and management tools for contractors. With the power of Hydrawise, you can:

**Manage from Anywhere:** Gain convenient system access anytime from your smartphone, tablet, or the web for a range of remote viewing and management capabilities.

**Save Water:** Advanced, web-based climate monitoring automatically adjusts irrigation systems to local weather conditions, ensuring plants remain healthy — rain or shine.