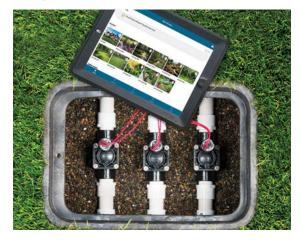

**Protect the Landscape:** Flow rate and valve monitoring instantly alert you in the event of a problem, so you can quickly be there for your customers when they need you most.

#### HPC Controller

The HPC combines the power of Wi-Fi based irrigation management and the convenience of modular functionality into one next-generation controller.

**HC Flow Meter** Available wired or wireless, this flexible sensor helps monitor Hydrawise systems to ensure pipes and sprinklers are operating properly.