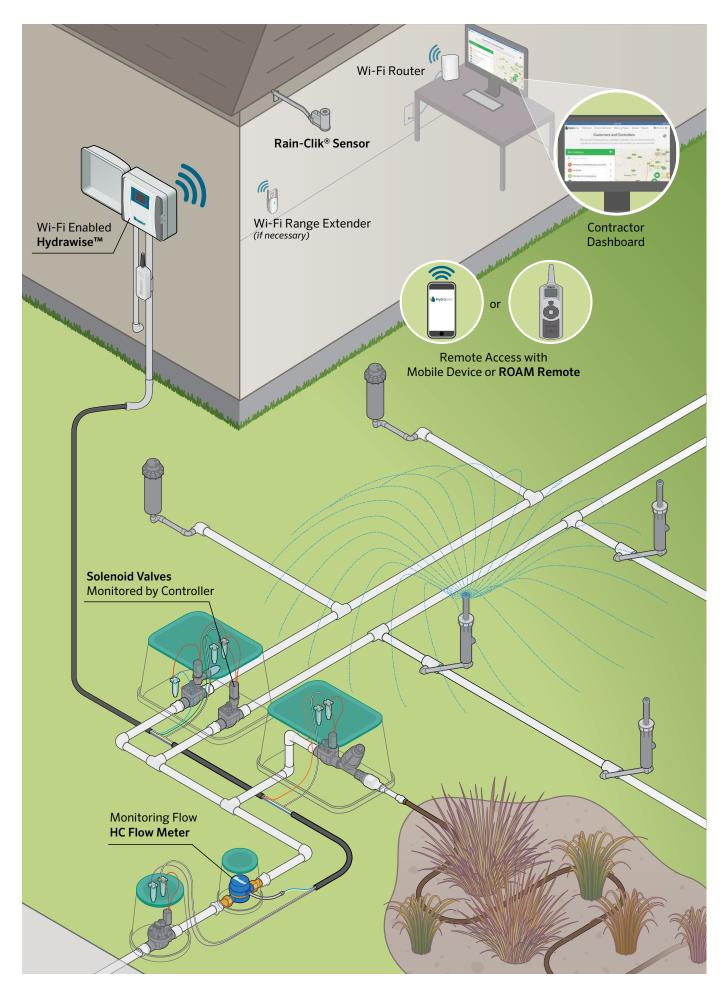

#### WI-FI SYSTEM OVERVIEW

#### **Pro-HC Controller**

Hydra

Featuring a dedicated master valve, built-in Wi-Fi, and a strong case, it's available in 6, 12, and 24 stations.

#### HPC Controller

The HPC combines the power of Wi-Fi based irrigation management and the convenience of modular functionality into one next-generation controller.

**HC Flow Meter** Available wired or wireless, this flexible sensor helps monitor Hydrawise systems to ensure pipes and sprinklers are operating properly.