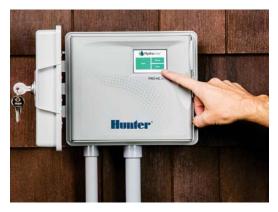

#### **Pro-HC Controller**

Hydra

Featuring a dedicated master valve, built-in Wi-Fi, and a strong case, it's available in 6, 12, and 24 stations.