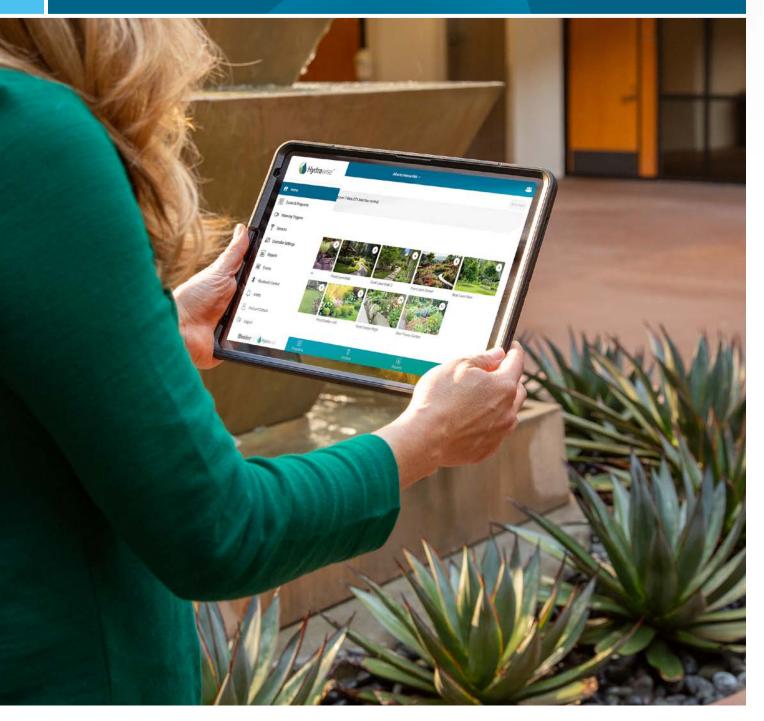

**Manage from Anywhere:** Gain convenient system access anytime from your smartphone, tablet, or the web for a range of remote viewing and management capabilities.

**Save Water:** Advanced, web-based climate monitoring automatically adjusts irrigation systems to local weather conditions, ensuring plants remain healthy — rain or shine.

## "My crew needs to prepare for winterization and spring startup."

*Without Hydrawise:* Your irrigation technician needs to bring an assistant to manage the controller during heavy maintenance.

*With Hydrawise:* Using the Hydrawise App and zone photos, one crew member has an easy-to-use remote for each customer location.