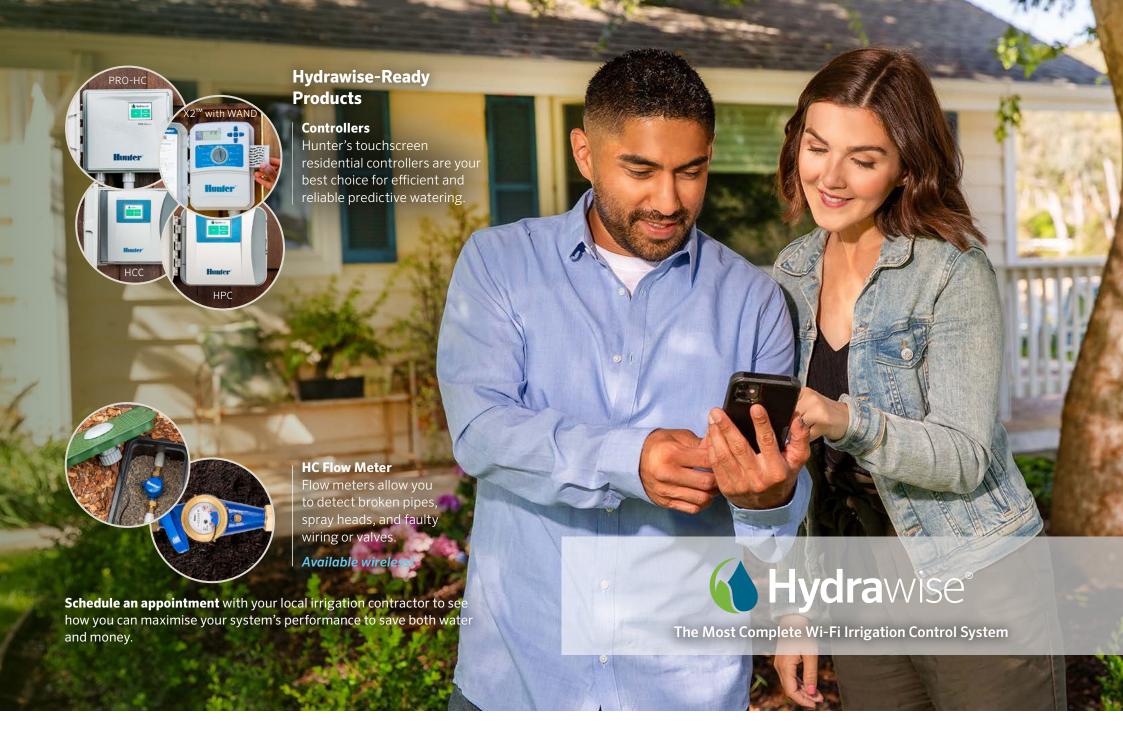

## Manage from Anywhere

Gain convenient system access anytime from your smartphone, tablet, or the web for a range of remote management capabilities. Remote monitoring allows you to conveniently view, manage, and monitor your irrigation controller.



## Save Water

Advanced, web-based climate monitoring uses local forecast data including temperature, precipitation, wind speed, and other factors to automatically adjust your irrigation system to area weather conditions, ensuring plants remain healthy — rain or shine.







## Protect Your Landscape

Designed to manage different landscapes across various climate zones, Hydrawise® Software prevents over- and under-watering to ensure your plants get exactly what they need to remain healthy and flourishing.



## Add Your Contractor