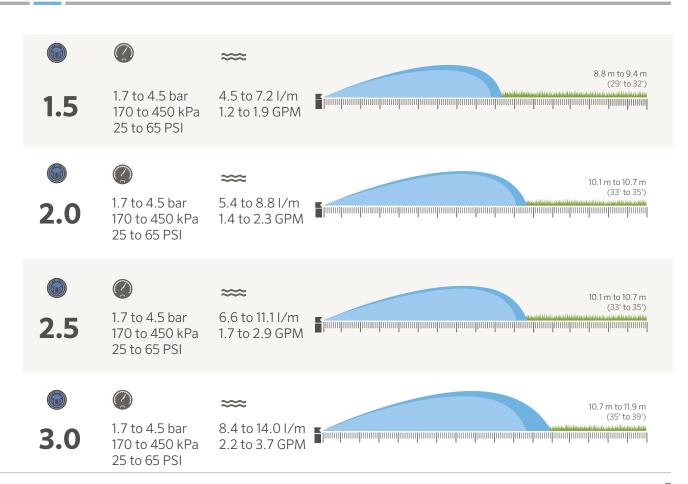

# Product Installation Guide

# **Hunter**®



# PGJ



hunter.info/PGJEM

1





1.7 to 3.8 bar

30 to 50 PSI

170 to 380 kPa

13.3 to 16.7 l/m

3.7 to 4.3 GPM





(33' to 34')









## MP ROTATOR™



















PGJ

PGP



# PS ULTRA / PRO-SPRAY™















1.0 to 3.0 bar 100 to 300 kPa 20 to 40 PSI

0.6 to 8.1 I/m 0.2 to 2.0 GPM







10A

1.0 to 3.0 bar 100 to 300 kPa 20 to 40 PSI

0.7 to 9.5 l/m 0.2 to 2.3 GPM







1.0 to 3.0 bar 100 to 300 kPa 20 to 40 PSI

0.7 to 13.4 I/m 0.3 to 3.4 GPM







100 to 300 kPa 20 to 40 PSI

1.0 to 3.0 bar 1.3 to 18.0 l/m 0.4 to 4.5 GPM









17A

1.0 to 3.0 bar 1.7 to 21.7 l/m 100 to 300 kPa 0.5 to 5.5 GPM 20 to 40 PSI







**SS-530** 

1.0 to 2.5 bar 3.5 to 55 l/m 100 to 250 kPa 1.1 to 1.5 GPM 20 to 40 PSI



# PGV



hunter.info/PGVEM











#### $X2^{TM}$









hunter.info/X2em

















## WAND FOR X2 \_











hunterindustries.com  $\,\mid\,\,$  1940 Diamond Street, San Marcos, California