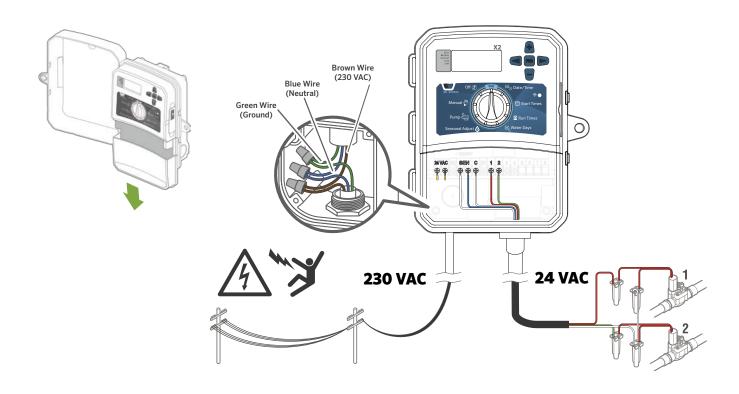

1





1.7 to 3.8 bar

30 to 50 PSI

170 to 380 kPa

13.3 to 16.7 l/m

3.7 to 4.3 GPM





(33' to 34')









## MP ROTATOR™



















PGJ

PGP



# PS ULTRA / PRO-SPRAY™















1.0 to 3.0 bar 100 to 300 kPa 20 to 40 PSI

0.6 to 8.1 I/m 0.2 to 2.0 GPM







10A

1.0 to 3.0 bar 100 to 300 kPa 20 to 40 PSI

0.7 to 9.5 l/m 0.2 to 2.3 GPM







1.0 to 3.0 bar 100 to 300 kPa 20 to 40 PSI

0.7 to 13.4 I/m 0.3 to 3.4 GPM







100 to 300 kPa 20 to 40 PSI

1.0 to 3.0 bar 1.3 to 18.0 l/m 0.4 to 4.5 GPM









17A

1.0 to 3.0 bar 1.7 to 21.7 l/m 100 to 300 kPa 0.5 to 5.5 GPM 20 to 40 PSI







**SS-530** 

1.0 to 2.5 bar 3.5 to 55 l/m 100 to 250 kPa 1.1 to 1.5 GPM 20 to 40 PSI



# PGV



hunter.info/PGVEM











#### $X2^{TM}$









hunter.info/X2em

















## WAND FOR X2 \_











hunterindustries.com  $\,\mid\,\,$  1940 Diamond Street, San Marcos, California 92078 USA