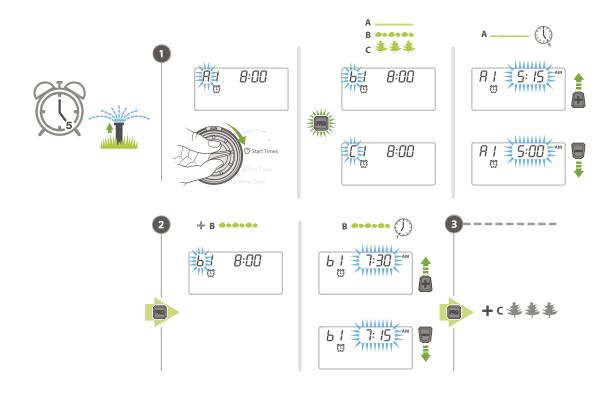

.info/PGJEM

1





1.7 to 3.8 bar

30 to 50 PSI

170 to 380 kPa

13.3 to 16.7 l/m

3.7 to 4.3 GPM





(33' to 34')









## MP ROTATOR™



















PGJ

PGP



# PS ULTRA / PRO-SPRAY™















1.0 to 3.0 bar 100 to 300 kPa 20 to 40 PSI

0.6 to 8.1 I/m 0.2 to 2.0 GPM







10A

1.0 to 3.0 bar 100 to 300 kPa 20 to 40 PSI

0.7 to 9.5 l/m 0.2 to 2.3 GPM







1.0 to 3.0 bar 100 to 300 kPa 20 to 40 PSI

0.7 to 13.4 I/m 0.3 to 3.4 GPM







100 to 300 kPa 20 to 40 PSI

1.0 to 3.0 bar 1.3 to 18.0 l/m 0.4 to 4.5 GPM









17A

1.0 to 3.0 bar 1.7 to 21.7 l/m 100 to 300 kPa 0.5 to 5.5 GPM 20 to 40 PSI







**SS-530** 

1.0 to 2.5 bar 3.5 to 55 l/m 100 to 250 kPa 1.1 to 1.5 GPM 20 to 40 PSI



# PGV



hunter.info/PGVEM











#### $X2^{TM}$









hunter.info/X2em

















## WAND FOR X2 \_











hunterindustries.com  $\,\mid\,\,$  1940 Diamond Street, San Marcos, California 92078 USA