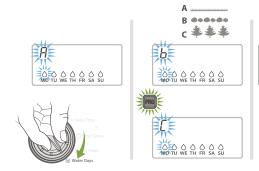

PGJEM

1





1.7 to 3.8 bar

30 to 50 PSI

170 to 380 kPa

13.3 to 16.7 l/m

3.7 to 4.3 GPM





(33' to 34')









## MP ROTATOR™



















PGJ

PGP



# PS ULTRA / PRO-SPRAY™















1.0 to 3.0 bar 100 to 300 kPa 20 to 40 PSI

0.6 to 8.1 I/m 0.2 to 2.0 GPM







10A

1.0 to 3.0 bar 100 to 300 kPa 20 to 40 PSI

0.7 to 9.5 l/m 0.2 to 2.3 GPM







1.0 to 3.0 bar 100 to 300 kPa 20 to 40 PSI

0.7 to 13.4 I/m 0.3 to 3.4 GPM







100 to 300 kPa 20 to 40 PSI

1.0 to 3.0 bar 1.3 to 18.0 l/m 0.4 to 4.5 GPM









17A

1.0 to 3.0 bar 1.7 to 21.7 l/m 100 to 300 kPa 0.5 to 5.5 GPM 20 to 40 PSI







**SS-530** 

1.0 to 2.5 bar 3.5 to 55 l/m 100 to 250 kPa 1.1 to 1.5 GPM 20 to 40 PSI



# PGV



hunter.info/PGVEM











#### $X2^{TM}$









hunter.info/X2em

















## WAND FOR X2 \_











hunterindustries.com  $\,\mid\,\,$  1940 Diamond Street, San Marcos, California 92078 USA