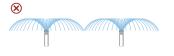

# Product Installation Guide

# **Hunter**®



# PGJ



hunter.info/PGJEM

1





1.7 to 3.8 bar

30 to 50 PSI

170 to 380 kPa

13.3 to 16.7 l/m

3.7 to 4.3 GPM





(33' to 34')









## MP ROTATOR™



















PGJ

PGP



# PS ULTRA / PRO-SPRAY™















1.0 to 3.0 bar 100 to 300 kPa 20 to 40 PSI

0.6 to 8.1 I/m 0.2 to 2.0 GPM







10A

1.0 to 3.0 bar 100 to 300 kPa 20 to 40 PSI

0.7 to 9.5 l/m 0.2 to 2.3 GPM







1.0 to 3.0 bar 100 to 300 kPa 20 to 40 PSI

0.7 to 13.4 I/m 0.3 to 3.4 GPM







100 to 300 kPa 20 to 40 PSI

1.0 to 3.0 bar 1.3 to 18.0 l/m 0.4 to 4.5 GPM









17A

1.0 to 3.0 bar 1.7 to 21.7 l/m 100 to 300 kPa 0.5 to 5.5 GPM 20 to 40 PSI







**SS-530** 

1.0 to 2.5 bar 3.5 to 55 l/m 100 to 250 kPa 1.1 to 1.5 GPM 20 to 40 PSI



# PGV



hunter.info/PGVEM











#### $X2^{TM}$









hunter.info/X2em

















## WAND FOR X2 \_











hunterindustries.com  $\,\mid\,\,$  1940 Diamond Street, San Marcos, California 92078 USA