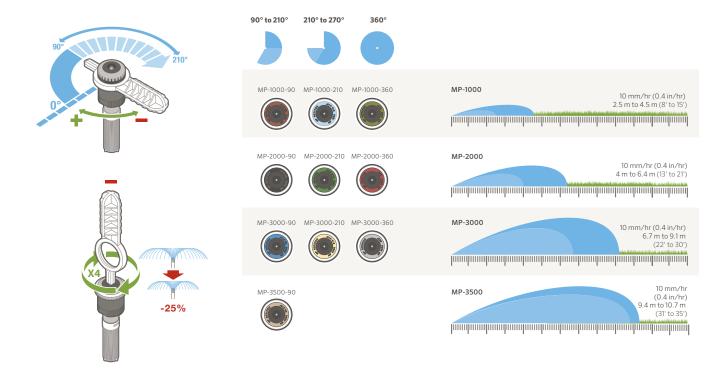

# Product Installation Guide

# **Hunter**®



# PGJ



hunter.info/PGJEM

1





1.7 to 3.8 bar

30 to 50 PSI

170 to 380 kPa

13.3 to 16.7 l/m

3.7 to 4.3 GPM





(33' to 34')









## MP ROTATOR™



















PGJ

PGP



# PS ULTRA / PRO-SPRAY™















1.0 to 3.0 bar 100 to 300 kPa 20 to 40 PSI

0.6 to 8.1 I/m 0.2 to 2.0 GPM







10A

1.0 to 3.0 bar 100 to 300 kPa 20 to 40 PSI

0.7 to 9.5 l/m 0.2 to 2.3 GPM







1.0 to 3.0 bar 100 to 300 kPa 20 to 40 PSI

0.7 to 13.4 I/m 0.3 to 3.4 GPM







100 to 300 kPa 20 to 40 PSI

1.0 to 3.0 bar 1.3 to 18.0 l/m 0.4 to 4.5 GPM









17A

1.0 to 3.0 bar 1.7 to 21.7 l/m 100 to 300 kPa 0.5 to 5.5 GPM 20 to 40 PSI







**SS-530** 

1.0 to 2.5 bar 3.5 to 55 l/m 100 to 250 kPa 1.1 to 1.5 GPM 20 to 40 PSI



# PGV



hunter.info/PGVEM











#### $X2^{TM}$









hunter.info/X2em

















## WAND FOR X2 \_











hunterindustries.com  $\,\mid\,\,$  1940 Diamond Street, San Marcos, California 92078 USA