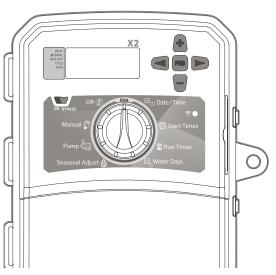

**®



# PGJ



hunter.info/PGJEM

1





1.7 to 3.8 bar

30 to 50 PSI

170 to 380 kPa

13.3 to 16.7 l/m

3.7 to 4.3 GPM





(33' to 34')









## MP ROTATOR™



















PGJ

PGP



# PS ULTRA / PRO-SPRAY™















1.0 to 3.0 bar 100 to 300 kPa 20 to 40 PSI

0.6 to 8.1 I/m 0.2 to 2.0 GPM







10A

1.0 to 3.0 bar 100 to 300 kPa 20 to 40 PSI

0.7 to 9.5 l/m 0.2 to 2.3 GPM







1.0 to 3.0 bar 100 to 300 kPa 20 to 40 PSI

0.7 to 13.4 I/m 0.3 to 3.4 GPM







100 to 300 kPa 20 to 40 PSI

1.0 to 3.0 bar 1.3 to 18.0 l/m 0.4 to 4.5 GPM









17A

1.0 to 3.0 bar 1.7 to 21.7 l/m 100 to 300 kPa 0.5 to 5.5 GPM 20 to 40 PSI







**SS-530** 

1.0 to 2.5 bar 3.5 to 55 l/m 100 to 250 kPa 1.1 to 1.5 GPM 20 to 40 PSI



# PGV



hunter.info/PGVEM











#### $X2^{TM}$









hunter.info/X2em

















## WAND FOR X2 \_











hunterindustries.com  $\,\mid\,\,$  1940 Diamond Street, San Marcos, California 92078 USA