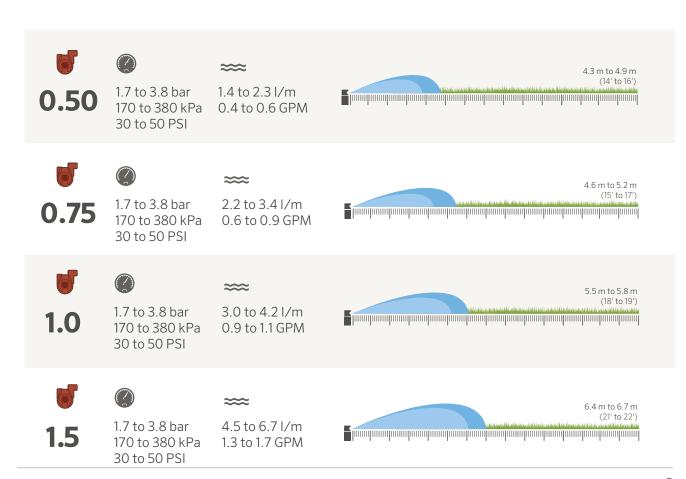

# PS ULTRA / PRO-SPRAY™

1.0 to 3.0 bar 100 to 300 kPa 20 to 40 PSI

0.6 to 8.1 I/m 0.2 to 2.0 GPM

10A

1.0 to 3.0 bar 100 to 300 kPa 20 to 40 PSI

0.7 to 9.5 l/m 0.2 to 2.3 GPM

1.0 to 3.0 bar 100 to 300 kPa 20 to 40 PSI

0.7 to 13.4 I/m 0.3 to 3.4 GPM

100 to 300 kPa 20 to 40 PSI

1.0 to 3.0 bar 1.3 to 18.0 l/m 0.4 to 4.5 GPM

17A

1.0 to 3.0 bar 1.7 to 21.7 l/m 100 to 300 kPa 0.5 to 5.5 GPM 20 to 40 PSI

**SS-530** 

1.0 to 2.5 bar 3.5 to 55 l/m 100 to 250 kPa 1.1 to 1.5 GPM 20 to 40 PSI