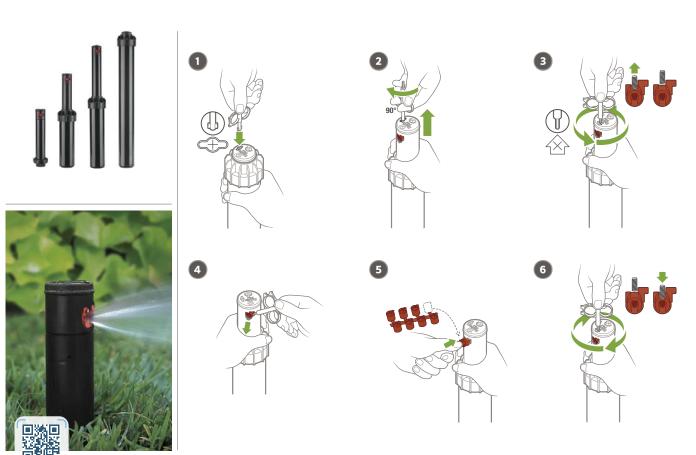

# Product Installation Guide

# **Hunter**®



# PGJ



hunter.info/PGJEM

1





1.7 to 3.8 bar

30 to 50 PSI

170 to 380 kPa

13.3 to 16.7 l/m

3.7 to 4.3 GPM





(33' to 34')









## MP ROTATOR™



















PGJ

PGP



# PS ULTRA / PRO-SPRAY™















1.0 to 3.0 bar 100 to 300 kPa 20 to 40 PSI

0.6 to 8.1 I/m 0.2 to 2.0 GPM







10A

1.0 to 3.0 bar 100 to 300 kPa 20 to 40 PSI

0.7 to 9.5 l/m 0.2 to 2.3 GPM







1.0 to 3.0 bar 100 to 300 kPa 20 to 40 PSI

0.7 to 13.4 I/m 0.3 to 3.4 GPM







100 to 300 kPa 20 to 40 PSI

1.0 to 3.0 bar 1.3 to 18.0 l/m 0.4 to 4.5 GPM









17A

1.0 to 3.0 bar 1.7 to 21.7 l/m 100 to 300 kPa 0.5 to 5.5 GPM 20 to 40 PSI







**SS-530** 

1.0 to 2.5 bar 3.5 to 55 l/m 100 to 250 kPa 1.1 to 1.5 GPM 20 to 40 PSI



# PGV



hunter.info/PGVEM











#### $X2^{TM}$









hunter.info/