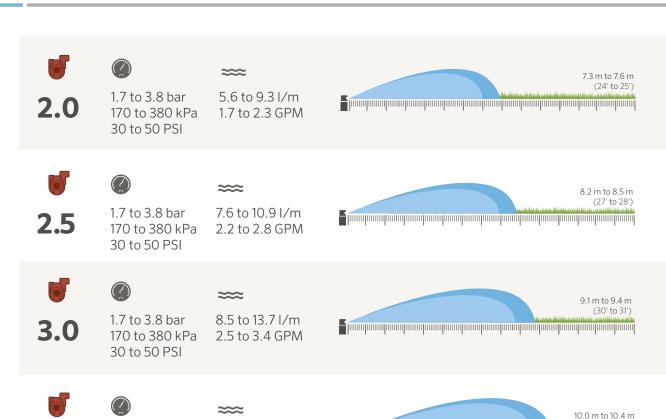

# PGJ

hunter.info/PGJEM

1

1.7 to 3.8 bar

30 to 50 PSI

170 to 380 kPa

13.3 to 16.7 l/m

3.7 to 4.3 GPM

(33' to 34')