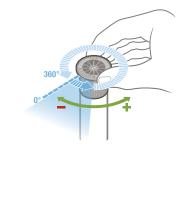

# Product Installation Guide

# **Hunter**®



# PGJ



hunter.info/PGJEM

1





1.7 to 3.8 bar

30 to 50 PSI

170 to 380 kPa

13.3 to 16.7 l/m

3.7 to 4.3 GPM





(33' to 34')









## MP ROTATOR™



















PGJ

PGP



# PS ULTRA / PRO-SPRAY™















1.0 to 3.0 bar 100 to 300 kPa 20 to 40 PSI

0.6 to 8.1 I/m 0.2 to 2.0 GPM







10A

1.0 to 3.0 bar 100 to 300 kPa 20 to 40 PSI

0.7 to 9.5 l/m 0.2 to 2.3 GPM







1.0 to 3.0 bar 100 to 300 kPa 20 to 40 PSI

0.7 to 13.4 I/m 0.3 to 3.4 GPM







100 to 300 kPa 20 to 40 PSI

1.0 to 3.0 bar 1.3 to 18.0 l/m 0.4 to 4.5 GPM









17A

1.0 to 3.0 bar 1.7 to 21.7 l/m 100 to 300 kPa 0.5 to 5.5 GPM 20 to 40 PSI







**SS-530** 

1.0 to 2.5 bar 3.5 to 55 l/m 100 to 250 kPa 1.1 to 1.5 GPM 20 to 40 PSI



# PGV



hunter.info/PGVEM











#### $X2^{TM}$









hunter.info/X2em

















## WAND FOR X2 \_











hunterindustries.com  $\,\mid\,\,$  1940 Diamond Street, San Marcos, California 92078 USA