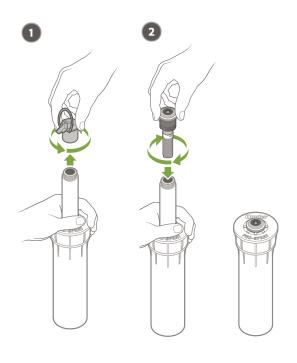

# PGJ

hunter.info/PGJEM

1

1.7 to 3.8 bar

30 to 50 PSI

170 to 380 kPa

13.3 to 16.7 l/m

3.7 to 4.3 GPM