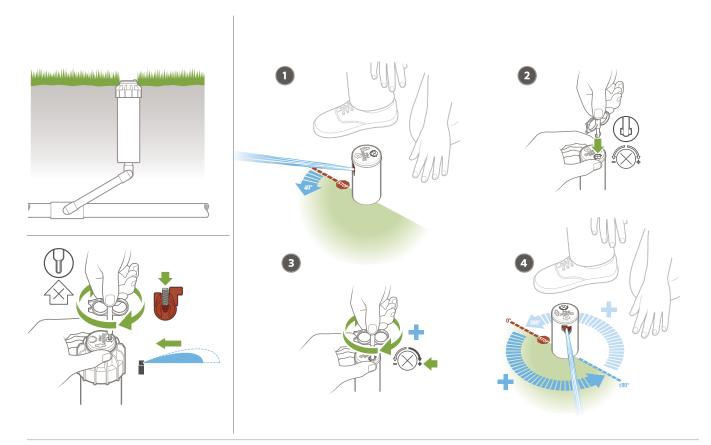

# Product Installation Guide

# **Hunter**®



# PGJ



hunter.info/PGJEM

1





1.7 to 3.8 bar

30 to 50 PSI

170 to 380 kPa

13.3 to 16.7 l/m

3.7 to 4.3 GPM





(33' to 34')









## MP ROTATOR™



















PGJ

PGP



# PS ULTRA / PRO-SPRAY™















1.0 to 3.0 bar 100 to 300 kPa 20 to 40 PSI

0.6 to 8.1 I/m 0.2 to 2.0 GPM







10A

1.0 to 3.0 bar 100 to 300 kPa 20 to 40 PSI

0.7 to 9.5 l/m 0.2 to 2.3 GPM







1.0 to 3.0 bar 100 to 300 kPa 20 to 40 PSI

0.7 to 13.4 I/m 0.3 to 3.4 GPM







100 to 300 kPa 20 to 40 PSI

1.0 to 3.0 bar 1.3 to 18.0 l/m 0.4 to 4.5 GPM









17A

1.0 to 3.0 bar 1.7 to 21.7 l/m 100 to 300 kPa 0.5 to 5.5 GPM 20 to 40 PSI







**SS-530** 

1.0 to 2.5 bar 3.5 to 55 l/m 100 to 250 kPa 1.1 to 1.5 GPM 20 to 40 PSI



# PGV



hunter.info/PGVEM











#### $X2^{TM}$









hunter.info/X2em

















##