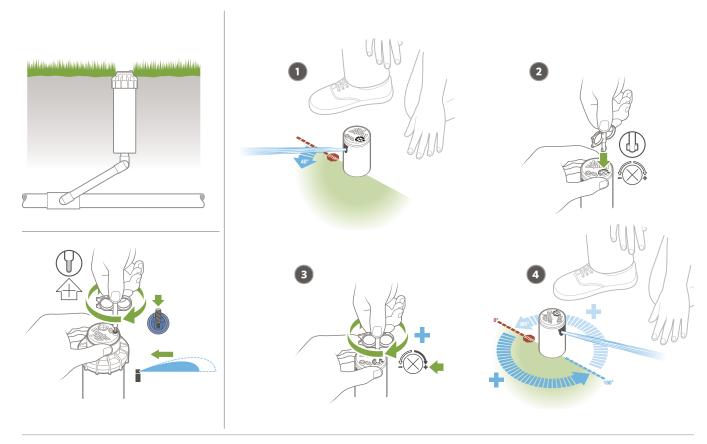

# Product Installation Guide

# **Hunter**®



# PGJ



hunter.info/PGJEM

1





1.7 to 3.8 bar

30 to 50 PSI

170 to 380 kPa

13.3 to 16.7 l/m

3.7 to 4.3 GPM





(33' to 34')









## MP ROTATOR™



















PGJ

PGP



# PS ULTRA / PRO-SPRAY™















1.0 to 3.0 bar 100 to 300 kPa 20 to 40 PSI

0.6 to 8.1 I/m 0.2 to 2.0 GPM







10A

1.0 to 3.0 bar 100 to 300 kPa 20 to 40 PSI

0.7 to 9.5 l/m 0.2 to 2.3 GPM







1.0 to 3.0 bar 100 to 300 kPa 20 to 40 PSI

0.7 to 13.4 I/m 0.3 to 3.4 GPM







100 to 300 kPa 20 to 40 PSI

1.0 to 3.0 bar 1.3 to 18.0 l/m 0.4 to 4.5 GPM









17A

1.0 to 3.0 bar 1.7 to 21.7 l/m 100 to 300 kPa 0.5 to 5.5 GPM 20 to 40 PSI







**SS-530** 

1.0 to 2.5 bar 3.5 to 55 l/m 100 to 250 kPa 1.1 to 1.5 GPM 20 to 40 PSI



# PGV



hunter.info/PGVEM











#### $X2^{TM}$









hunter.info/X2em

















## WAND FOR X2 \_











hunterindustries.com  $\,\mid\,\,$  1940 Diamond Street, San Marcos, Californ