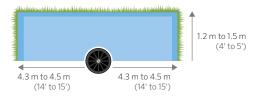

# Product Installation Guide

# **Hunter**®



# PGJ



hunter.info/PGJEM

1





1.7 to 3.8 bar

30 to 50 PSI

170 to 380 kPa

13.3 to 16.7 l/m

3.7 to 4.3 GPM





(33' to 34')









## MP ROTATOR™



















PGJ

PGP



# PS ULTRA / PRO-SPRAY™















1.0 to 3.0 bar 100 to 300 kPa 20 to 40 PSI

0.6 to 8.1 I/m 0.2 to 2.0 GPM







10A

1.0 to 3.0 bar 100 to 300 kPa 20 to 40 PSI

0.7 to 9.5 l/m 0.2 to 2.3 GPM







1.0 to 3.0 bar 100 to 300 kPa 20 to 40 PSI

0.7 to 13.4 I/m 0.3 to 3.4 GPM







100 to 300 kPa 20 to 40 PSI

1.0 to 3.0 bar 1.3 to 18.0 l/m 0.4 to 4.5 GPM









17A

1.0 to 3.0 bar 1.7 to 21.7 l/m 100 to 300 kPa 0.5 to 5.5 GPM 20 to 40 PSI







**SS-530** 

1.0 to 2.5 bar 3.5 to 55 l/m 100 to 250 kPa 1.1 to 1.5 GPM 20 to 40 PSI



# PGV



hunter.info/PGVEM











#### $X2^{TM}$









hunter.info/X2em

















## WAND FOR X2 \_











hunterindustries.com  $\,\mid\,\,$  1940 Diamond Street, San Marcos, California 92078 USA