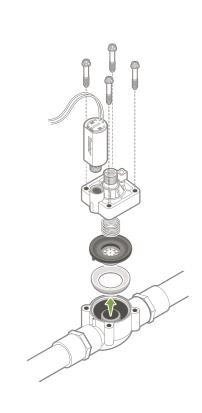

lation Guide

# **Hunter**®



# PGJ



hunter.info/PGJEM

1





1.7 to 3.8 bar

30 to 50 PSI

170 to 380 kPa

13.3 to 16.7 l/m

3.7 to 4.3 GPM





(33' to 34')









## MP ROTATOR™



















PGJ

PGP



# PS ULTRA / PRO-SPRAY™















1.0 to 3.0 bar 100 to 300 kPa 20 to 40 PSI

0.6 to 8.1 I/m 0.2 to 2.0 GPM







10A

1.0 to 3.0 bar 100 to 300 kPa 20 to 40 PSI

0.7 to 9.5 l/m 0.2 to 2.3 GPM







1.0 to 3.0 bar 100 to 300 kPa 20 to 40 PSI

0.7 to 13.4 I/m 0.3 to 3.4 GPM







100 to 300 kPa 20 to 40 PSI

1.0 to 3.0 bar 1.3 to 18.0 l/m 0.4 to 4.5 GPM









17A

1.0 to 3.0 bar 1.7 to 21.7 l/m 100 to 300 kPa 0.5 to 5.5 GPM 20 to 40 PSI







**SS-530** 

1.0 to 2.5 bar 3.5 to 55 l/m 100 to 250 kPa 1.1 to 1.5 GPM 20 to 40 PSI



# PGV



hunter.info/PGVEM











#### $X2^{TM}$









hunter.info/X2em

















## WAND FOR X2 \_











hunterindustries.com  $\,\mid\,\,$  1940 Diamond Street, San Marcos, California 92078 USA