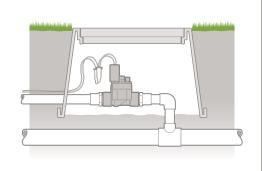

# PGJ

hunter.info/PGJEM

1

1.7 to 3.8 bar

30 to 50 PSI

170 to 380 kPa

13.3 to 16.7 l/m

3.7 to 4.3 GPM