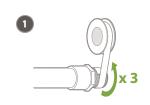

stallation Guide

# **Hunter**®



# PGJ



hunter.info/PGJEM

1





1.7 to 3.8 bar

30 to 50 PSI

170 to 380 kPa

13.3 to 16.7 l/m

3.7 to 4.3 GPM





(33' to 34')









## MP ROTATOR™



















PGJ

PGP



# PS ULTRA / PRO-SPRAY™















1.0 to 3.0 bar 100 to 300 kPa 20 to 40 PSI

0.6 to 8.1 I/m 0.2 to 2.0 GPM







10A

1.0 to 3.0 bar 100 to 300 kPa 20 to 40 PSI

0.7 to 9.5 l/m 0.2 to 2.3 GPM







1.0 to 3.0 bar 100 to 300 kPa 20 to 40 PSI

0.7 to 13.4 I/m 0.3 to 3.4 GPM







100 to 300 kPa 20 to 40 PSI

1.0 to 3.0 bar 1.3 to 18.0 l/m 0.4 to 4.5 GPM









17A

1.0 to 3.0 bar 1.7 to 21.7 l/m 100 to 300 kPa 0.5 to 5.5 GPM 20 to 40 PSI







**SS-530** 

1.0 to 2.5 bar 3.5 to 55 l/m 100 to 250 kPa 1.1 to 1.5 GPM 20 to 40 PSI



# PGV



hunter.info/PGVEM











#### $X2^{TM}$









hunter.info/X2em

















## WAND FOR X2 \_











hunterindustries.com  $\,\mid\,\,$  1940 Diamond Street, San Marcos, California 92078 USA