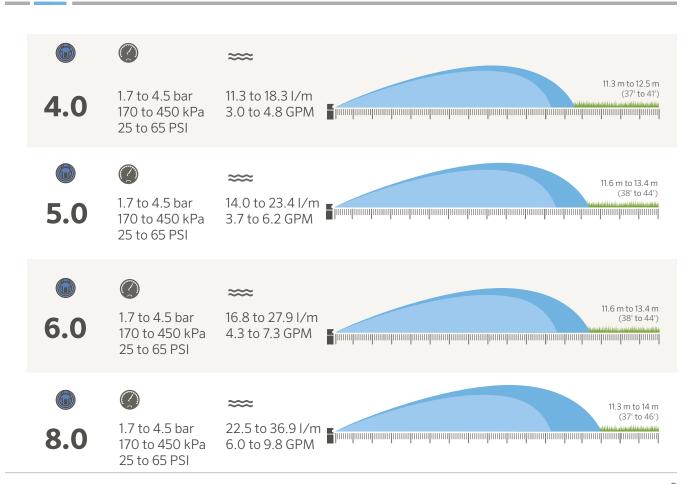

# Product Installation Guide

# **Hunter**®



# PGJ



hunter.info/PGJEM

1





1.7 to 3.8 bar

30 to 50 PSI

170 to 380 kPa

13.3 to 16.7 l/m

3.7 to 4.3 GPM





(33' to 34')









## MP ROTATOR™



















PGJ

PGP



# PS ULTRA / PRO-SPRAY™















1.0 to 3.0 bar 100 to 300 kPa 20 to 40 PSI

0.6 to 8.1 I/m 0.2 to 2.0 GPM







10A

1.0 to 3.0 bar 100 to 300 kPa 20 to 40 PSI

0.7 to 9.5 l/m 0.2 to 2.3 GPM







1.0 to 3.0 bar 100 to 300 kPa 20 to 40 PSI

0.7 to 13.4 I/m 0.3 to 3.4 GPM







100 to 300 kPa 20 to 40 PSI

1.0 to 3.0 bar 1.3 to 18.0 l/m 0.4 to 4.5 GPM









17A

1.0 to 3.0 bar 1.7 to 21.7 l/m 100 to 300 kPa 0.5 to 5.5 GPM 20 to 40 PSI







**SS-530** 

1.0 to 2.5 bar 3.5 to 55 l/m 100 to 250 kPa 1.1 to 1.5 GPM 20 to 40 PSI



# PGV



hunter.info/PGVEM











#### $X2^{TM}$









hunter.info/X2em

















## WAND FOR X2 \_











hunterindustries.com  $\,\mid\,\,$  1940 Diamond Street, San Marcos, California 9