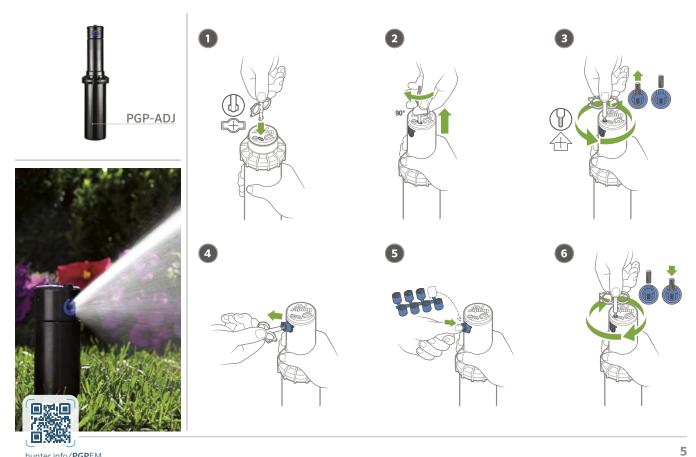

# Product Installation Guide

# **Hunter**®



# PGJ



hunter.info/PGJEM

1





1.7 to 3.8 bar

30 to 50 PSI

170 to 380 kPa

13.3 to 16.7 l/m

3.7 to 4.3 GPM





(33' to 34')









## MP ROTATOR™



















PGJ

PGP



# PS ULTRA / PRO-SPRAY™















1.0 to 3.0 bar 100 to 300 kPa 20 to 40 PSI

0.6 to 8.1 I/m 0.2 to 2.0 GPM







10A

1.0 to 3.0 bar 100 to 300 kPa 20 to 40 PSI

0.7 to 9.5 l/m 0.2 to 2.3 GPM







1.0 to 3.0 bar 100 to 300 kPa 20 to 40 PSI

0.7 to 13.4 I/m 0.3 to 3.4 GPM







100 to 300 kPa 20 to 40 PSI

1.0 to 3.0 bar 1.3 to 18.0 l/m 0.4 to 4.5 GPM









17A

1.0 to 3.0 bar 1.7 to 21.7 l/m 100 to 300 kPa 0.5 to 5.5 GPM 20 to 40 PSI







**SS-530** 

1.0 to 2.5 bar 3.5 to 55 l/m 100 to 250 kPa 1.1 to 1.5 GPM 20 to 40 PSI



# PGV



hunter.info/PGVEM











#### $X2^{TM}$









hunter.info/X2em

















## WAND FOR X2 \_











hunterindustries.com  $\,\mid\,\,$  1940 Diamond Street, San Marcos, Califo