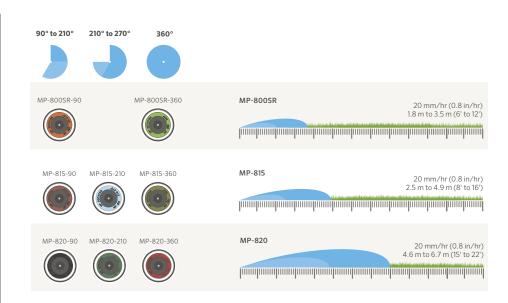

# Product Installation Guide

# **Hunter**®



# PGJ



hunter.info/PGJEM

1





1.7 to 3.8 bar

30 to 50 PSI

170 to 380 kPa

13.3 to 16.7 l/m

3.7 to 4.3 GPM





(33' to 34')









## MP ROTATOR™



















PGJ

PGP



# PS ULTRA / PRO-SPRAY™















1.0 to 3.0 bar 100 to 300 kPa 20 to 40 PSI

0.6 to 8.1 I/m 0.2 to 2.0 GPM







10A

1.0 to 3.0 bar 100 to 300 kPa 20 to 40 PSI

0.7 to 9.5 l/m 0.2 to 2.3 GPM







1.0 to 3.0 bar 100 to 300 kPa 20 to 40 PSI

0.7 to 13.4 I/m 0.3 to 3.4 GPM







100 to 300 kPa 20 to 40 PSI

1.0 to 3.0 bar 1.3 to 18.0 l/m 0.4 to 4.5 GPM









17A

1.0 to 3.0 bar 1.7 to 21.7 l/m 100 to 300 kPa 0.5 to 5.5 GPM 20 to 40 PSI







**SS-530** 

1.0 to 2.5 bar 3.5 to 55 l/m 100 to 250 kPa 1.1 to 1.5 GPM 20 to 40 PSI



# PGV



hunter.info/PGVEM











#### $X2^{TM}$









hunter.info/X2em

















## WAND FOR X2 \_











hunterindustries.com  $\,\mid\,\,$  1940 Diamond Street, San Marcos, California 92078 USA