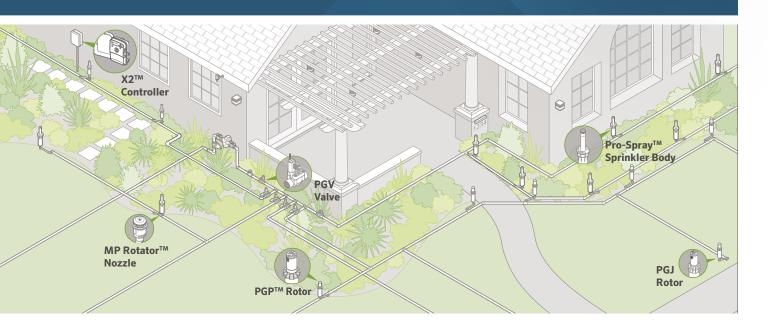

# PGJ

hunter.info/PGJEM

1

1.7 to 3.8 bar

30 to 50 PSI

170 to 380 kPa

13.3 to 16.7 l/m

3.7 to 4.3 GPM

## MP ROTATOR™

PGJ

PGP

# PS ULTRA / PRO-SPRAY™

1.0 to 3.0 bar 100 to 300 kPa 20 to 40 PSI

0.6 to 8.1 I/m 0.2 to 2.0 GPM

10A

1.0 to 3.0 bar 100 to 300 kPa 20 to 40 PSI

0.7 to 9.5 l/m 0.2 to 2.3 GPM

1.0 to 3.0 bar 100 to 300 kPa 20 to 40 PSI

# PGV

hunter.info/PGVEM

#### $X2^{TM}$

hunter.info/X2em