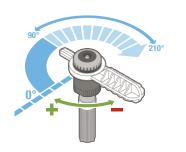

# Product Installation Guide

# **Hunter**®



# PGJ



hunter.info/PGJEM

1





1.7 to 3.8 bar

30 to 50 PSI

170 to 380 kPa

13.3 to 16.7 l/m

3.7 to 4.3 GPM





(33' to 34')









## MP ROTATOR™



















PGJ

PGP



# PS ULTRA / PRO-SPRAY™















1.0 to 3.0 bar 100 to 300 kPa 20 to 40 PSI

0.6 to 8.1 I/m 0.2 to 2.0 GPM







10A

1.0 to 3.0 bar 100 to 300 kPa 20 to 40 PSI

0.7 to 9.5 l/m 0.2 to 2.3 GPM







1.0 to 3.0 bar 100 to 300 kPa 20 to 40 PSI

0.7 to 13.4 I/m 0.3 to 3.4 GPM







100 to 300 kPa 20 to 40 PSI

1.0 to 3.0 bar 1.3 to 18.0 l/m 0.4 to 4.5 GPM









17A

1.0 to 3.0 bar 1.7 to 21.7 l/m 100 to 300 kPa 0.5 to 5.5 GPM 20 to 40 PSI







**SS-530** 

1.0 to 2.5 bar 3.5 to 55 l/m 100 to 250 kPa 1.1 to 1.5 GPM 20 to 40 PSI



# PGV



hunter.info/PGVEM











#### $X2^{TM}$









hunter.info/X2em

















## WAND FOR X2 \_











hunterindustries.com  $\,\mid\,\,$  1940 Diamond Street, San Marcos, California 92078 USA