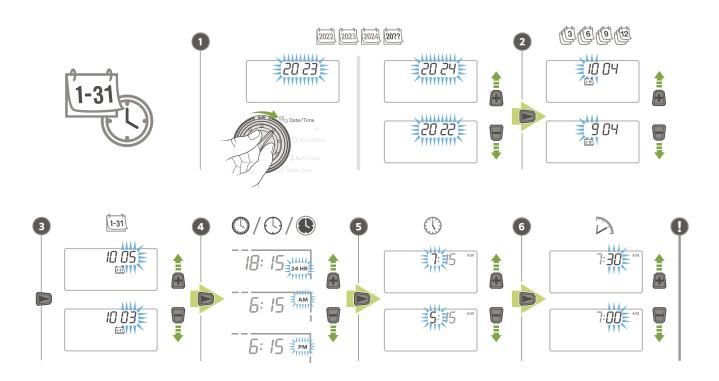

er.info/PGJEM

1





1.7 to 3.8 bar

30 to 50 PSI

170 to 380 kPa

13.3 to 16.7 l/m

3.7 to 4.3 GPM





(33' to 34')









## MP ROTATOR™



















PGJ

PGP



# PS ULTRA / PRO-SPRAY™















1.0 to 3.0 bar 100 to 300 kPa 20 to 40 PSI

0.6 to 8.1 I/m 0.2 to 2.0 GPM







10A

1.0 to 3.0 bar 100 to 300 kPa 20 to 40 PSI

0.7 to 9.5 l/m 0.2 to 2.3 GPM







1.0 to 3.0 bar 100 to 300 kPa 20 to 40 PSI

0.7 to 13.4 I/m 0.3 to 3.4 GPM







100 to 300 kPa 20 to 40 PSI

1.0 to 3.0 bar 1.3 to 18.0 l/m 0.4 to 4.5 GPM









17A

1.0 to 3.0 bar 1.7 to 21.7 l/m 100 to 300 kPa 0.5 to 5.5 GPM 20 to 40 PSI







**SS-530** 

1.0 to 2.5 bar 3.5 to 55 l/m 100 to 250 kPa 1.1 to 1.5 GPM 20 to 40 PSI



# PGV



hunter.info/PGVEM











#### $X2^{TM}$









hunter.info/X2em

















## WAND FOR X2 \_











hunterindustries.com  $\,\mid\,\,$  1940 Diamond Street, San Marcos, California 92078 USA