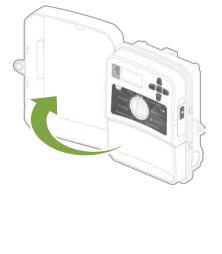

er**®



# PGJ



hunter.info/PGJEM

1





1.7 to 3.8 bar

30 to 50 PSI

170 to 380 kPa

13.3 to 16.7 l/m

3.7 to 4.3 GPM





(33' to 34')









## MP ROTATOR™



















PGJ

PGP



# PS ULTRA / PRO-SPRAY™















1.0 to 3.0 bar 100 to 300 kPa 20 to 40 PSI

0.6 to 8.1 I/m 0.2 to 2.0 GPM







10A

1.0 to 3.0 bar 100 to 300 kPa 20 to 40 PSI

0.7 to 9.5 l/m 0.2 to 2.3 GPM







1.0 to 3.0 bar 100 to 300 kPa 20 to 40 PSI

0.7 to 13.4 I/m 0.3 to 3.4 GPM







100 to 300 kPa 20 to 40 PSI

1.0 to 3.0 bar 1.3 to 18.0 l/m 0.4 to 4.5 GPM









17A

1.0 to 3.0 bar 1.7 to 21.7 l/m 100 to 300 kPa 0.5 to 5.5 GPM 20 to 40 PSI







**SS-530** 

1.0 to 2.5 bar 3.5 to 55 l/m 100 to 250 kPa 1.1 to 1.5 GPM 20 to 40 PSI



# PGV



hunter.info/PGVEM











#### $X2^{TM}$









hunter.info/X2em

















## WAND FOR X2 \_











hunterindustries.com  $\,\mid\,\,$  1940 Diamond Street, San Marcos, California 92078 USA