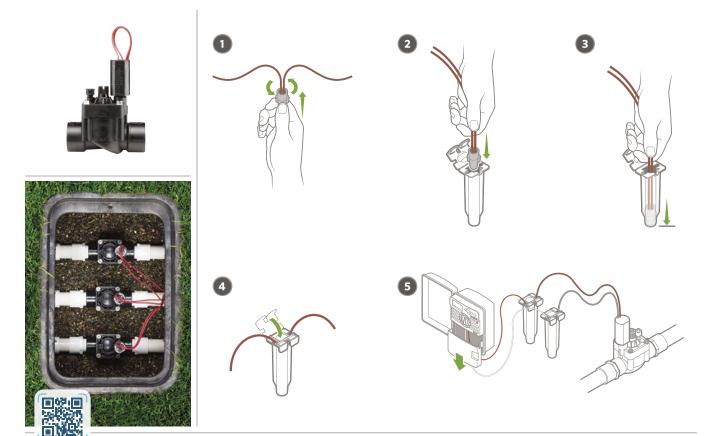

# Product Installation Guide

# **Hunter**®



# PGJ



hunter.info/PGJEM

1





1.7 to 3.8 bar

30 to 50 PSI

170 to 380 kPa

13.3 to 16.7 l/m

3.7 to 4.3 GPM





(33' to 34')









## MP ROTATOR™



















PGJ

PGP



# PS ULTRA / PRO-SPRAY™















1.0 to 3.0 bar 100 to 300 kPa 20 to 40 PSI

0.6 to 8.1 I/m 0.2 to 2.0 GPM







10A

1.0 to 3.0 bar 100 to 300 kPa 20 to 40 PSI

0.7 to 9.5 l/m 0.2 to 2.3 GPM







1.0 to 3.0 bar 100 to 300 kPa 20 to 40 PSI

0.7 to 13.4 I/m 0.3 to 3.4 GPM







100 to 300 kPa 20 to 40 PSI

1.0 to 3.0 bar 1.3 to 18.0 l/m 0.4 to 4.5 GPM









17A

1.0 to 3.0 bar 1.7 to 21.7 l/m 100 to 300 kPa 0.5 to 5.5 GPM 20 to 40 PSI







**SS-530** 

1.0 to 2.5 bar 3.5 to 55 l/m 100 to 250 kPa 1.1 to 1.5 GPM 20 to 40 PSI



# PGV



hunter.info/PGVEM











#### $X2^{TM}$









hunter.info/X2em

















## WAND FOR X2 \_











hunterindustries.com  $\,\mid\,\,$  1940 Diamond Street, San Marcos, California 92078 USA