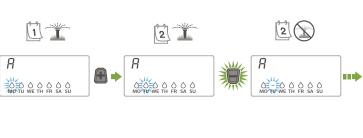

JEM

1





1.7 to 3.8 bar

30 to 50 PSI

170 to 380 kPa

13.3 to 16.7 l/m

3.7 to 4.3 GPM





(33' to 34')









## MP ROTATOR™



















PGJ

PGP



# PS ULTRA / PRO-SPRAY™















1.0 to 3.0 bar 100 to 300 kPa 20 to 40 PSI

0.6 to 8.1 I/m 0.2 to 2.0 GPM







10A

1.0 to 3.0 bar 100 to 300 kPa 20 to 40 PSI

0.7 to 9.5 l/m 0.2 to 2.3 GPM







1.0 to 3.0 bar 100 to 300 kPa 20 to 40 PSI

0.7 to 13.4 I/m 0.3 to 3.4 GPM







100 to 300 kPa 20 to 40 PSI

1.0 to 3.0 bar 1.3 to 18.0 l/m 0.4 to 4.5 GPM









17A

1.0 to 3.0 bar 1.7 to 21.7 l/m 100 to 300 kPa 0.5 to 5.5 GPM 20 to 40 PSI







**SS-530** 

1.0 to 2.5 bar 3.5 to 55 l/m 100 to 250 kPa 1.1 to 1.5 GPM 20 to 40 PSI



# PGV



hunter.info/PGVEM











#### $X2^{TM}$









hunter.info/X2em

















## WAND FOR X2 \_











hunterindustries.com  $\,\mid\,\,$  1940 Diamond Street, San Marcos, California 92078 USA