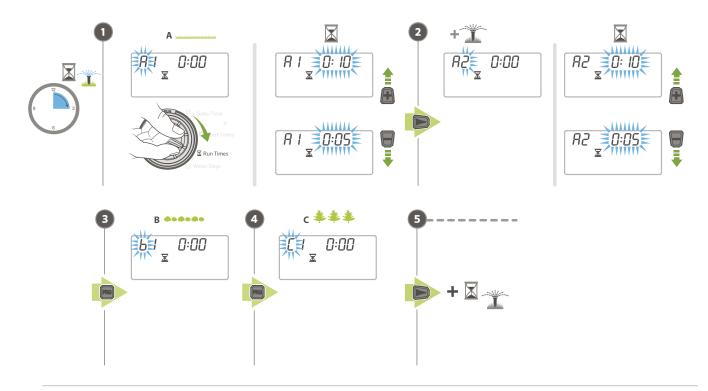

nfo/PGJEM

1





1.7 to 3.8 bar

30 to 50 PSI

170 to 380 kPa

13.3 to 16.7 l/m

3.7 to 4.3 GPM





(33' to 34')









## MP ROTATOR™



















PGJ

PGP



# PS ULTRA / PRO-SPRAY™















1.0 to 3.0 bar 100 to 300 kPa 20 to 40 PSI

0.6 to 8.1 I/m 0.2 to 2.0 GPM







10A

1.0 to 3.0 bar 100 to 300 kPa 20 to 40 PSI

0.7 to 9.5 l/m 0.2 to 2.3 GPM







1.0 to 3.0 bar 100 to 300 kPa 20 to 40 PSI

0.7 to 13.4 I/m 0.3 to 3.4 GPM







100 to 300 kPa 20 to 40 PSI

1.0 to 3.0 bar 1.3 to 18.0 l/m 0.4 to 4.5 GPM









17A

1.0 to 3.0 bar 1.7 to 21.7 l/m 100 to 300 kPa 0.5 to 5.5 GPM 20 to 40 PSI







**SS-530** 

1.0 to 2.5 bar 3.5 to 55 l/m 100 to 250 kPa 1.1 to 1.5 GPM 20 to 40 PSI



# PGV



hunter.info/PGVEM











#### $X2^{TM}$









hunter.info/X2em

















## WAND FOR X2 \_











hunterindustries.com  $\,\mid\,\,$  1940 Diamond Street, San Marcos, California 92078 USA