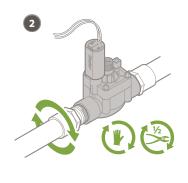

allation Guide

# **Hunter**®



# PGJ



hunter.info/PGJEM

1





1.7 to 3.8 bar

30 to 50 PSI

170 to 380 kPa

13.3 to 16.7 l/m

3.7 to 4.3 GPM





(33' to 34')









## MP ROTATOR™



















PGJ

PGP



# PS ULTRA / PRO-SPRAY™















1.0 to 3.0 bar 100 to 300 kPa 20 to 40 PSI

0.6 to 8.1 I/m 0.2 to 2.0 GPM







10A

1.0 to 3.0 bar 100 to 300 kPa 20 to 40 PSI

0.7 to 9.5 l/m 0.2 to 2.3 GPM







1.0 to 3.0 bar 100 to 300 kPa 20 to 40 PSI

0.7 to 13.4 I/m 0.3 to 3.4 GPM







100 to 300 kPa 20 to 40 PSI

1.0 to 3.0 bar 1.3 to 18.0 l/m 0.4 to 4.5 GPM









17A

1.0 to 3.0 bar 1.7 to 21.7 l/m 100 to 300 kPa 0.5 to 5.5 GPM 20 to 40 PSI







**SS-530** 

1.0 to 2.5 bar 3.5 to 55 l/m 100 to 250 kPa 1.1 to 1.5 GPM 20 to 40 PSI



# PGV



hunter.info/PGVEM











#### $X2^{TM}$









hunter.info/X2em

















## WAND FOR X2 \_











hunterindustries.com  $\,\mid\,\,$  1940 Diamond Street, San Marcos, California 92078 USA