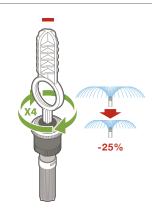

# Product Installation Guide

# **Hunter**®



# PGJ



hunter.info/PGJEM

1





1.7 to 3.8 bar

30 to 50 PSI

170 to 380 kPa

13.3 to 16.7 l/m

3.7 to 4.3 GPM





(33' to 34')









## MP ROTATOR™



















PGJ

PGP



# PS ULTRA / PRO-SPRAY™















1.0 to 3.0 bar 100 to 300 kPa 20 to 40 PSI

0.6 to 8.1 I/m 0.2 to 2.0 GPM







10A

1.0 to 3.0 bar 100 to 300 kPa 20 to 40 PSI

0.7 to 9.5 l/m 0.2 to 2.3 GPM







1.0 to 3.0 bar 100 to 300 kPa 20 to 40 PSI

0.7 to 13.4 I/m 0.3 to 3.4 GPM







100 to 300 kPa 20 to 40 PSI

1.0 to 3.0 bar 1.3 to 18.0 l/m 0.4 to 4.5 GPM









17A

1.0 to 3.0 bar 1.7 to 21.7 l/m 100 to 300 kPa 0.5 to 5.5 GPM 20 to 40 PSI







**SS-530** 

1.0 to 2.5 bar 3.5 to 55 l/m 100 to 250 kPa 1.1 to 1.5 GPM 20 to 40 PSI



# PGV



hunter.info/PGVEM











#### $X2^{TM}$









hunter.info/X2em

















## WAND FOR X2 \_











hunterindustries.com  $\,\mid\,\,$  1940 Diamond Street, San Marcos, California 92078 USA