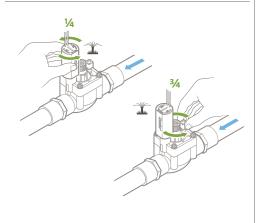

# PGJ

hunter.info/PGJEM

1

1.7 to 3.8 bar

30 to 50 PSI

170 to 380 kPa

13.3 to 16.7 l/m

3.7 to 4.3 GPM