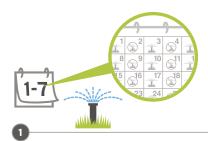

o/PGJEM

1





1.7 to 3.8 bar

30 to 50 PSI

170 to 380 kPa

13.3 to 16.7 l/m

3.7 to 4.3 GPM





(33' to 34')









## MP ROTATOR™



















PGJ

PGP



# PS ULTRA / PRO-SPRAY™















1.0 to 3.0 bar 100 to 300 kPa 20 to 40 PSI

0.6 to 8.1 I/m 0.2 to 2.0 GPM







10A

1.0 to 3.0 bar 100 to 300 kPa 20 to 40 PSI

0.7 to 9.5 l/m 0.2 to 2.3 GPM







1.0 to 3.0 bar 100 to 300 kPa 20 to 40 PSI

0.7 to 13.4 I/m 0.3 to 3.4 GPM







100 to 300 kPa 20 to 40 PSI

1.0 to 3.0 bar 1.3 to 18.0 l/m 0.4 to 4.5 GPM









17A

1.0 to 3.0 bar 1.7 to 21.7 l/m 100 to 300 kPa 0.5 to 5.5 GPM 20 to 40 PSI







**SS-530** 

1.0 to 2.5 bar 3.5 to 55 l/m 100 to 250 kPa 1.1 to 1.5 GPM 20 to 40 PSI



# PGV



hunter.info/PGVEM











#### $X2^{TM}$









hunter.info/X2em

















## WAND FOR X2 \_











hunterindustries.com  $\,\mid\,\,$  1940 Diamond Street, San Marcos, California 92078 USA