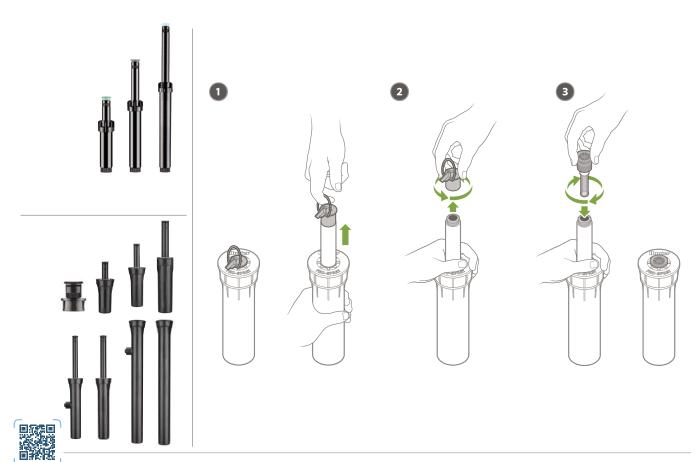

# PGJ

hunter.info/PGJEM

1

1.7 to 3.8 bar

30 to 50 PSI

170 to 380 kPa

13.3 to 16.7 l/m

3.7 to 4.3 GPM