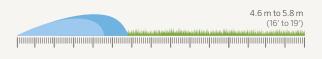

# Product Installation Guide

# **Hunter**®



# PGJ



hunter.info/PGJEM

1





1.7 to 3.8 bar

30 to 50 PSI

170 to 380 kPa

13.3 to 16.7 l/m

3.7 to 4.3 GPM





(33' to 34')









## MP ROTATOR™



















PGJ

PGP



# PS ULTRA / PRO-SPRAY™















1.0 to 3.0 bar 100 to 300 kPa 20 to 40 PSI

0.6 to 8.1 I/m 0.2 to 2.0 GPM







10A

1.0 to 3.0 bar 100 to 300 kPa 20 to 40 PSI

0.7 to 9.5 l/m 0.2 to 2.3 GPM







1.0 to 3.0 bar 100 to 300 kPa 20 to 40 PSI

0.7 to 13.4 I/m 0.3 to 3.4 GPM







100 to 300 kPa 20 to 40 PSI

1.0 to 3.0 bar 1.3 to 18.0 l/m 0.4 to 4.5 GPM









17A

1.0 to 3.0 bar 1.7 to 21.7 l/m 100 to 300 kPa 0.5 to 5.5 GPM 20 to 40 PSI







**SS-530** 

1.0 to 2.5 bar 3.5 to 55 l/m 100 to 250 kPa 1.1 to 1.5 GPM 20 to 40 PSI



# PGV



hunter.info/PGVEM











#### $X2^{TM}$









hunter.info/X2em

















## WAND FOR X2 \_











hunterindustries.com  $\,\mid\,\,$  1940 Diamond Street, San Marcos, California 92078 USA