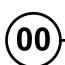

### **LEGEND**

- 1 HUNTER 360 WS-360-TCP WEATHER STATION WITH MODBUS COMMUNICATION
- 2 ANEMOMETER / WIND SENSOR
- (3) TEMPERATURE / HUMIDITY SENSOR ASSEMBLY
- (4) BAROMETRIC PRESSURE SENSOR
- 5 SOLAR IRRADIANCE SENSOR
- (6) RAIN GAUGE
- (7) MODBUS TCP AND POWER SUPPLY
- 8 PIPE MOUNT KIT
- (9) 3 X 5/16" LAG ANCHORS (BY OTHERS)
- (10) WALL OR CONCRETE POST

# **NOTES**

- ALIGN ANEMOMETER TO TRUE NORTH.
- 2. PROVIDE LIGHTING PROTECTION AND GROUNDING AS REQUIRED.
- REFER TO THE HUNTER INSTALLATION GUIDE FOR FURTHER INSTRUCTIONS.

# 360 WEATHER STATION, WALL MOUNT