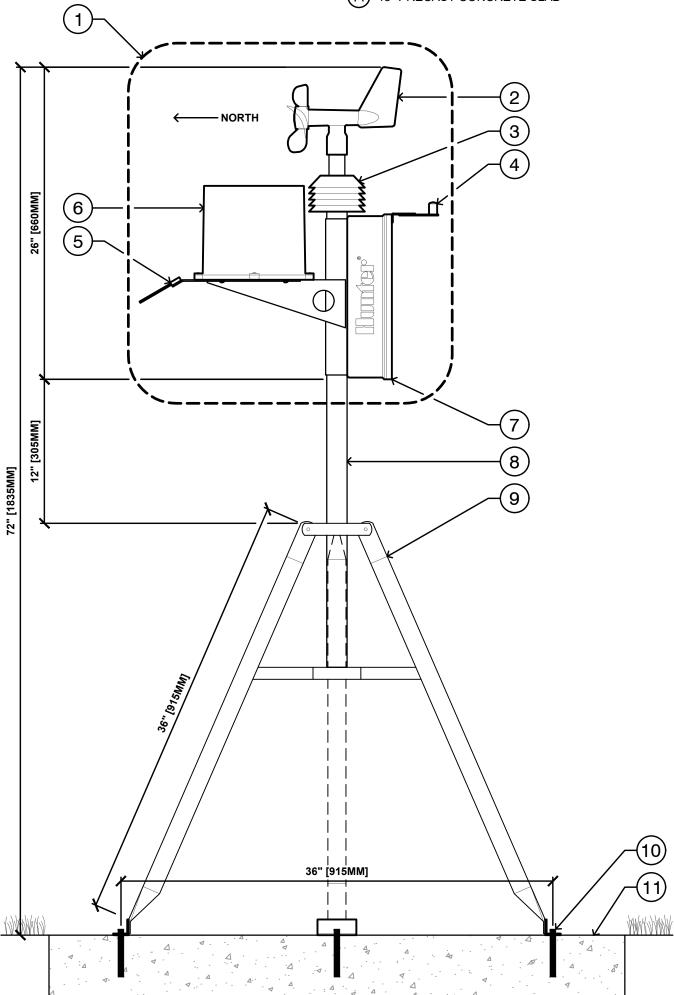

### **LEGEND**

- 1 HUNTER 360 WS-360-TCP WEATHER STATION WITH MODBUS COMMUNICATION
- 2 ANEMOMETER / WIND SENSOR
- (3) TEMPERATURE / HUMIDITY SENSOR ASSEMBLY
- (4) BAROMETRIC PRESSURE SENSOR
- (5) SOLAR IRRADIANCE SENSOR
- (6) RAIN GAUGE
- $\left(7
  ight)$  MODBUS TCP AND POWER SUPPLY
- (8) MAST EXTENSION
- (9) TRIPOD SUPPORT
- (10) 4 X 3/8" MASONRY ANCHORS (BY OTHERS)
- 48" PRECAST CONCRETE SLAB

# **NOTES**

- ALIGN ANEMOMETER TO TRUE NORTH.
- 2. PROVIDE LIGHTING PROTECTION AND GROUNDING AS REQUIRED.
- REFER TO THE HUNTER INSTALLATION GUIDE FOR FURTHER INSTRUCTIONS.

**360 WEATHER STATION, TRIPOD MOUNT** 