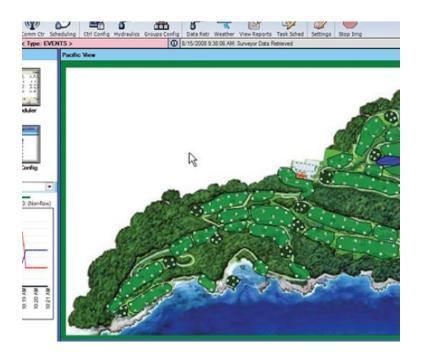

## SURVEYOR SOFTWARE SPECIFICATIONS

- Runs on 32- or 64-bit Windows 7
- No limit to the number of watering schedules
- Up to 999 field controllers
- Up to 102,897 stations
- ET-based scheduling is automatic with a weather station or can be entered manually
- Hydraulic and electrical management is automatic and graphed to individual stations
- CAD, aerial photo, user-drawn or all three map options
- Built-in map editor with customizable drawing objects
- Built-in calendar to schedule repeating tasks
- Stored historical reports