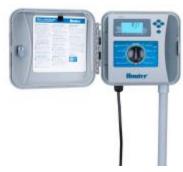

## P2C-401-A

Brand: Residential & Commercial Irrigation

**Product Line:** Controllers **Product Model:** Pro-C®

**SKU:** P2C401A

Description: Pro-C Controller, 4-station base model, plastic wall mount cabinet, 230 VAC with Australian cable and plug

**Number of Stations:** 4-32

**Application Type:** Outdoor/indoor

Controller Power: AC

Enclosure: Plastic

Field Valve Connection: Conventional wired

Flow: Without Flow

Sensor Compatibility: Rain Freeze Wind Soil Moisture