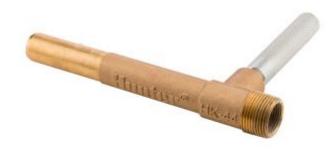

## **HK-44**

**Brand:** Residential & Commercial Irrigation

Product Line: Valves

Product Model: Quick Couplers

**SKU:** HK44

**Description:** HK Quick Coupler Key, 1" (25 mm) single stainless lug inlet, combination 1" (25 mm) male / 3/4" female outlet;

compatible with HQ-44 Valves plus HS-1 and HS-2 Hose Swivels

UPC-A: 0611698145784

Qty. / Bag: 10 Master Carton: 10 Land Pallet: 960 Ocean Pallet: 960

Copyright © 2024 Hunter Industries Inc. Hunter, the Hunter logo, and other marks are trademarks of Hunter Industries Inc., registered in the U.S. and certain other countries.