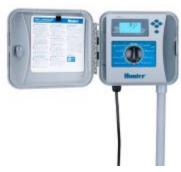

## P2C-401-A

Brand: Residential & Commercial Irrigation

Product Line: Controllers
Product Model: Pro-C®

**SKU:** P2C401A

Description: Pro-C Controller, 4-station base model, plastic wall mount cabinet, 230 VAC with Australian cable and plug

**Number of Stations:** 4-32

**Application Type:** Outdoor/indoor

Controller Power: AC

**Enclosure:** Plastic

Field Valve Connection: Conventional wired

Flow: Without Flow

Sensor Compatibility: Rain Freeze Wind Soil Moisture