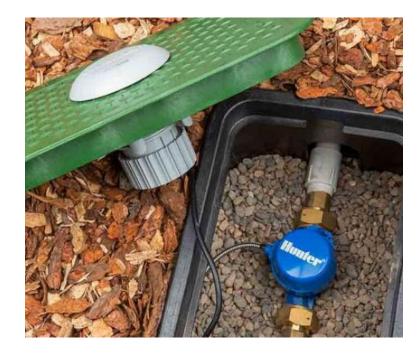

# **HC Flow Meter**

Detect, monitor, and report critical flow zone data and total system flows with this robust and simple-to-install flow sensor. Add wireless flow-monitoring capabilities to Hydrawise systems with a simple and affordable communication kit.

# 

- Compatible with HC, HPC, Pro-HC, and HCC Controllers
- Compatible with ICC2 Controller via Centralus<sup>™</sup> communication modules
- Flow Rate: 0.83 to 500 l/min (depending on size)
- Provides station-level flow rates and totals in Hydrawise Software
- Sends automatic alerts in the event of high-flow, low-flow, or unscheduled flow conditions
- Flow reports within Hydrawise Software can display total system water use and individual station water use for accurate water budgeting and tracking
- Robust brass construction with union fittings for easy installation and removal for winterisation

- Analogue dial on the face of the metre displays daily flow totals and a leak detector
- Optional wireless communication kit available for use with any HC Flow Meter and Hydrawise-enabled HC, HPC, Pro-HC, or HCC Controllers