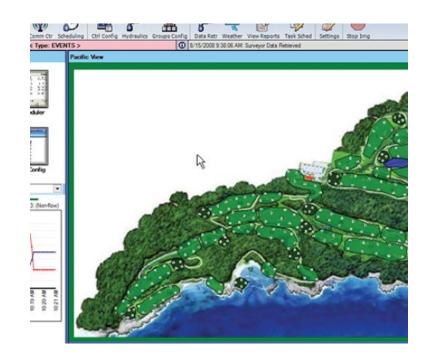

## SURVEYOR SOFTWARE SPECIFICATIONS

- Runs on 32- or 64-bit Windows 7
- No limit to the number of watering schedules
- Up to 999 field controllers
- Up to 102,897 stations
- ET-based scheduling is automatic with a weather station or can be entered manually
- Hydraulic and electrical management is automatic and graphed to individual stations
- CAD, aerial photo, user-drawn or all three map options
- Built-in map editor with customizable drawing objects
- Built-in calendar to schedule repeating tasks
- Stored historical reports