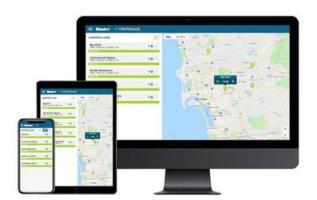

# **Centralus**™

Add cloud-based control and monitoring for ICC2 and ACC2 Controllers with the mobile-friendly Centralus Irrigation Management Platform.

## **KEY BENEFITS**

- Cloud-based control and monitoring for ICC2 and ACC2 Controllers
- Browser-based programming with a responsive web design allows for seamless navigation across smartphone, tablet, and PC devices.
- Highly secure cloud access
- Online interactive map display for quick controller access and management
- Instant remote control from any connected device
- · Flow monitoring and reporting
- ACC2 has built-in flow monitoring and management capabilities
- ICC2 requires communication module to enable flow sensor input. View flow rates in real time, track historical flow totals, and prevent water waste and landscape erosion with automatic high-flow shutdown alerts.
- Alarm reporting and detailed irrigation histories
- SMS text notification of critical alarms sent to your mobile device
- Wi-Fi, Ethernet, or LTE connectivity options
- Multi-day weather forecast based on controller location, including automatic weather triggers to prevent unnecessary irrigation and maximize water savings
- Professional crew member administration with multiple levels of access
- Organize maintenance teams' controllers into management groups