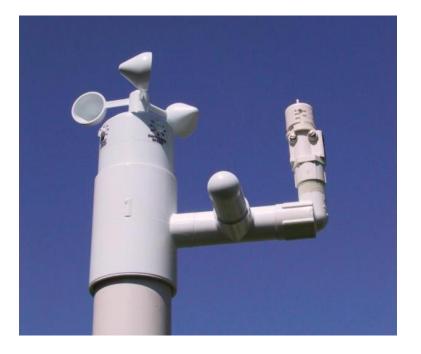

## **Mini Weather Station**

This all-in-one wind, rain, and freeze sensor prevents water waste when any sensor triggers a stop to the system.

## **KEY BENEFITS**

- Compact sensor with built-in wind, rain, and freeze sensors
- Installs easily on automatic irrigation systems with limited adjustment
- Set wind actuation speed shutdown from 12 to 35 mph
- $\bullet$  Set system shutdown from  $\frac{1}{8}$ " to  $\frac{3}{4}$ " of rainfall
- Automatically shuts off system when temperatures fall below 37°F
- Mounts: Slip fits over 2" PVC pipe or attaches to 1/ 2" conduit with adapter (included)