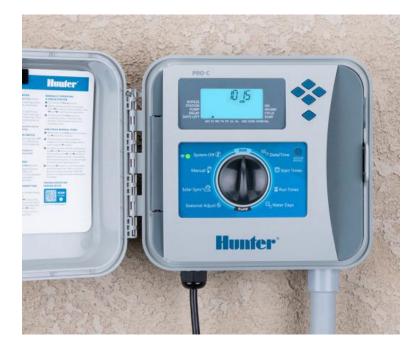

## Pro-C®

Simple programming and flexible station expansion make the Pro-C Controller the professional's choice for residential and light commercial systems.

## **KEY BENEFITS**

- Number of stations: Conventional wiring from 4 to 23 stations
- Hybrid EZ Decoder option up to 32 total stations (28 stations maximum if two-wire only)
- 3 independent irrigation programs (4 start times each) allow for customized scheduling
- Two sensor inputs come standard for use with Hunter Clik or Solar Sync® Sensors
- Large, backlit display for simple programming and manual operation in any light
- Optional Seconds Mode offers precise watering and flexible Run Times
- Prewired with power cord and plug for simple installation in indoor and outdoor applications
- 1 P/MV output for pump start relay and master valve activation
- Dedicated Solar Sync dial position provides logic for smart water savings
- SmartPort® Wiring Harness ensures quick connection to convenient ROAM and ROAM XL Remotes