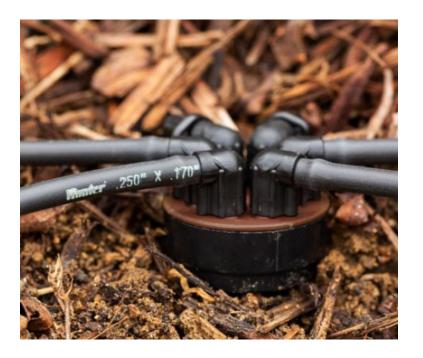

## **Multi-Port Emitters**

Use these emitters to irrigate groups of plants effectively from one source.

## **KEY BENEFITS**

- Six pressure-compensating emitter ports provide consistent and reliable flow
- Color-coded by flow for easy identification
- Earth-tone colors blend in with surrounding landscape
- Swivel elbows assist in placing water directly to plant
- Multi-Port Manifold (MPM) provides unrestricted flow for each outlet

## PRODUCT SPECIFICATIONS

- Available in ½" FNPT
- Available flows: 0.5, 1.0, 2.0 GPH
- PVC cap plugs port when not being used