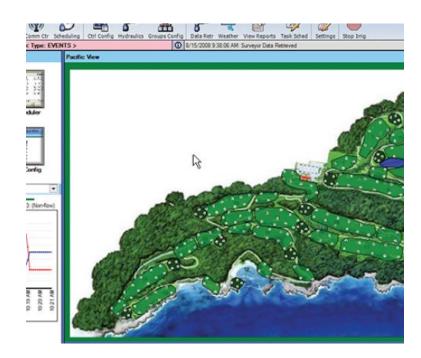

## SURVEYOR SOFTWARE SPECIFICATIONS

- Runs on 32- or 64-bit Windows 7
- No limit to the number of watering schedules
- Up to 999 field controllers
- Up to 102,897 stations
- ET-based scheduling is automatic with a weather station or can be entered manually
- Hydraulic and electrical management is automatic and graphed to individual stations
- CAD, aerial photo, user-drawn or all three map options
- Built-in map editor with customizable drawing objects
- Built-in calendar to schedule repeating tasks
- Stored historical reports