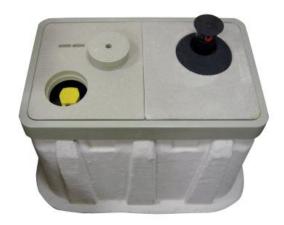

## **STG-900-KIT**

The STG-900-KIT has been replaced by the ST-1600-KIT.

The obsoleted components included in the STG-900-KIT are listed below, and each is warrantied for five years from the manufacturing date code.

STG-900-KIT components being obsoleted:

ST-173026-B Composite Vault