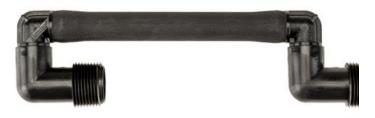

## SJ Swing Joint

With unique swivel ells on both ends, the SJ swing joints allow for easy sprinkler adjustment to proper height and position in any configuration.

## **KEY BENEFITS**

- Standard configuration has swivel ells on both ends for maximum versatility
- Unique patented swivel ells can be installed to virtually any configuration, leak free
- Airtight connection points for long-term reliability