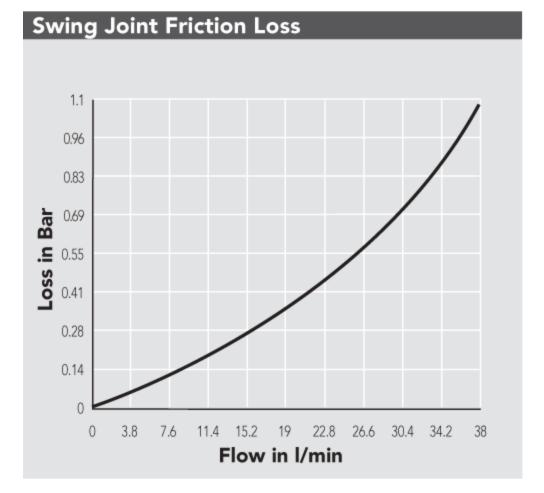

## **Operating Specifications**

- Pressure-rated to 150 psi
- Warranty period: 2 years