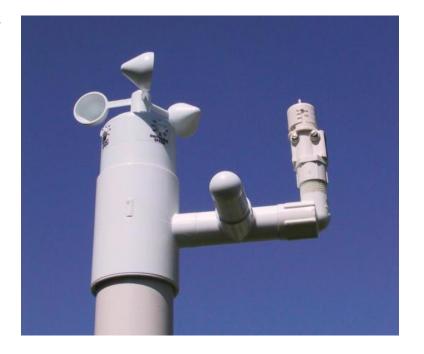

## **Mini Weather Station**

This all-in-one wind, rain, and freeze sensor prevents water waste when any sensor triggers a stop to the system.

## **KEY BENEFITS**

- Compact sensor with built-in wind, rain, and freeze sensors
- Installs easily on automatic irrigation systems with limited adjustment
- Set wind actuation speed shutdown from 13 to 38 kph
- Set system shutdown from 3 mm to 19 mm of rainfall
- Automatically shuts off system when temperatures fall below 3°C
- Mounts: Slip fits over 5 cm PVC pipe or attaches to 1 cm conduit with adapter (included)