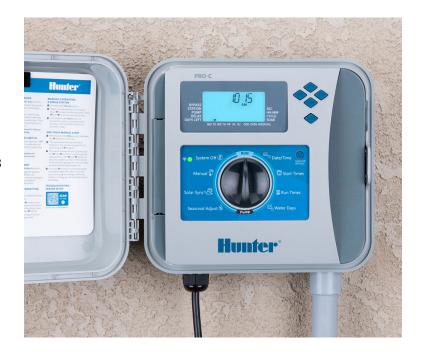

## Pro-C®

Simple programming and flexible station expansion make the Pro-C the professional's choice for residential and light commercial systems.

## **KEY BENEFITS**

- Number of stations: Conventional wiring from 4 to 23 stations
- Hybrid EZ Decoder option up to 32 total stations (28 stations maximum if two-wire only)
- 3 independent irrigation programs (4 start times each) allow for customised scheduling
- Two sensor inputs come standard for use with Hunter Clik or Solar Sync™ Sensors
- Large, backlit display for simple programming and manual operation in any light
- Optional Seconds Mode offers precise watering and flexible Run Times
- Prewired with power cord and plug for simple installation in indoor and outdoor applications
- 1 P/MV output for pump start relay and master valve activation
- Dedicated Solar Sync dial position provides logic for smart water savings
- SmartPort™ Wiring Harness ensures quick connection to convenient ROAM and ROAM XL Remotes