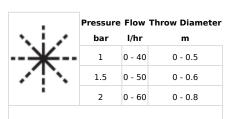

## Solo-Drip

- Eight streams of water for thorough coverage
- Adjustable cap for flow and radius adjustment