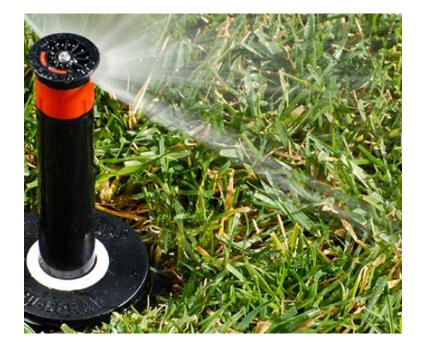

## **Pro-Spray**<sup>™</sup>

Meet the strongest, most versatile spray body in the industry.

## **KEY BENEFITS**

- Industry's strongest spray body for years of reliable performance
- Co-moulded wiper seal made from chemical- and chlorine-resistant materials
- Innovative seal design prevents cap-to-body leaks
- Heavy-duty spring for consistent riser retraction
- Check valve option eliminates low-head drainage
- Directional flush plug design for cleaner installation
- Interchangeable components for easier servicing, retrofits, and upgrades