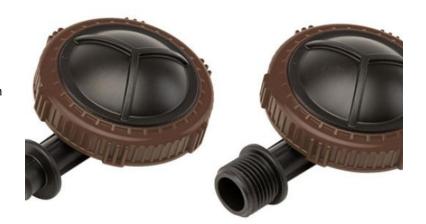

## **Automatic Flush Valve**

Keep laterals clean by automatically flushing water, air, and debris at each system startup.

## **KEY BENEFITS**

- Flushes debris automatically at every system startup
- Reversible diaphragm to coordinate with low or high flow
- Lateral placement provides better grit tolerance

## **PRODUCT SPECIFICATIONS**

• Removable top for diaphragm maintenance