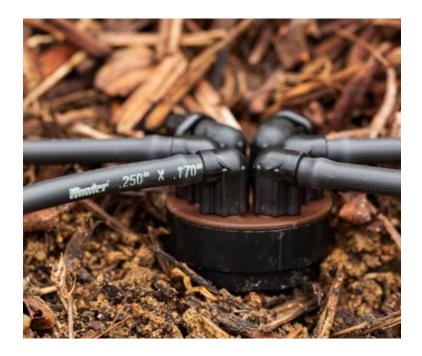

## **Multi-Port Emitters**

Use these emitters to irrigate groups of plants effectively from one source.

## **KEY BENEFITS**

- Six pressure-compensating emitter ports provide consistent and reliable flow
- Colour-coded by flow for easy identification
- Earth-tone colours blend in with surrounding landscape
- Swivel elbows assist in placing water directly to plant
- MPM (Multi-Port Manifold) provides unrestricted flow for each outlet

- Available in ½" FNPT
- Available flows: 2, 4, 8 l/hr
- PVC cap plugs port when not being used

- Pressure range: 1.4 to 3.5 bar; 140 to 350 kPa
  Minimum filtration: 150 mesh; 100 microns
- Warranty period: 2 years