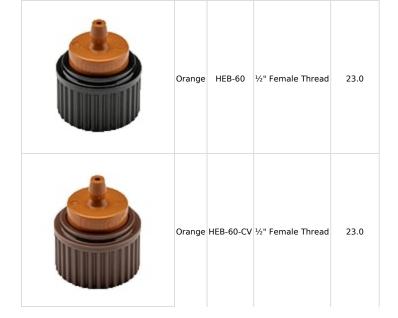

## POINT SOURCE DRIP EMITTER OPERATING SPECIFICATIONS

- Pressure Compensating 20 to 50 PSI
- Filtration required: 150 mesh

Emitter Model Chart

|        | Model    | Inlet Types                          | Flow (l/hr) |
|--------|----------|--------------------------------------|-------------|
| Blue   | НЕ-050-В | Self-piercing Barb                   | 2.0         |
| Black  | НЕ-10-В  | Self-piercing Barb                   | 4.0         |
| Red    | НЕ-20-В  | Self-piercing Barb                   | 8.0         |
| Tan    | HE-40-B  | Self-piercing Barb                   | 15.0        |
| Orange | НЕ-60-В  | Self-piercing Barb                   | 23.0        |
| Blue   | HE-050-T | <sup>10</sup> / <sub>32</sub> Thread | 2.0         |

| Black  | НЕ-10-Т   | $10_{32}$ Thread                     | 4.0  |
|--------|-----------|--------------------------------------|------|
| Red    | HE-20-T   | <sup>10</sup> / <sub>32</sub> Thread | 8.0  |
| Tan    | HE-40-T   | <sup>10</sup> / <sub>32</sub> Thread | 15.0 |
| Orange | HE-60-T   | <sup>10</sup> / <sub>32</sub> Thread | 23.0 |
| Blue   | HEB-05    | ½" Female Thread                     | 2.0  |
| Blue   | HEB-05-CV | ½" Female Thread                     | 2.0  |

| Black | HEB-10    | ½" Female Thread | 4.0  |
|-------|-----------|------------------|------|
| Black | HEB-10-CV | ½" Female Thread | 4.0  |
| Red   | HEB-20    | ½" Female Thread | 8.0  |
| Red   | HEB-20-CV | ½" Female Thread | 8.0  |
| Tan   | HEB-40    | ½" Female Thread | 15.0 |
| Tan   | HEB-40-CV | ½" Female Thread | 15.0 |