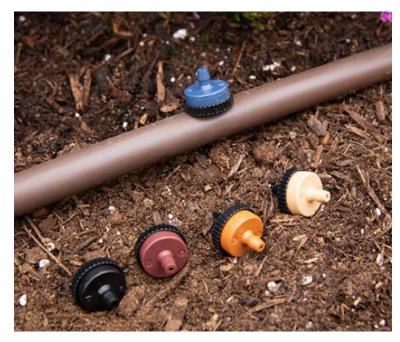

## **Point Source Drip Emitters**

Hunter Point-Source Emitters apply water slowly and directly at the base of the plant to ensure every drop is put to efficient use. They are available in three convenient styles for maximum design flexibility and top performance in any setting.

## **KEY BENEFITS**

- Pressure compensating
- Color-coded by flow
- Coined edges for easy grip
- Self-piercing barb
- Optional diffuser cap
- Self-flushing diaphragm
- Warranty period: 2 years

## POINT SOURCE DRIP EMITTER OPERATING SPECIFICATIONS

- Pressure Compensating 20 to 50 PSI
- Filtration required: 150 mesh

Emitter Model Chart

|        | Model    | Inlet Types                          | Flow (l/hr) |
|--------|----------|--------------------------------------|-------------|
| Blue   | НЕ-050-В | Self-piercing Barb                   | 2.0         |
| Black  | НЕ-10-В  | Self-piercing Barb                   | 4.0         |
| Red    | НЕ-20-В  | Self-piercing Barb                   | 8.0         |
| Tan    | HE-40-B  | Self-piercing Barb                   | 15.0        |
| Orange | НЕ-60-В  | Self-piercing Barb                   | 23.0        |
| Blue   | HE-050-T | <sup>10</sup> / <sub>32</sub> Thread | 2.0         |