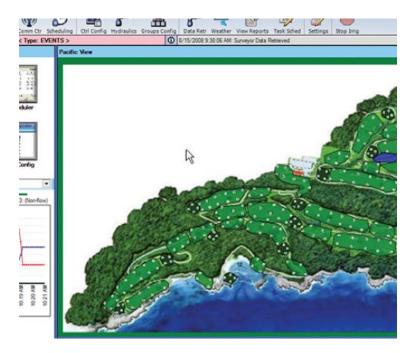

## SURVEYOR SOFTWARE SPECIFICATIONS

- Runs on 32- or 64-bit Windows 7
- No limit to the number of watering schedules
- Up to 999 field controllers
- Up to 102,897 stations
- ET-based scheduling is automatic with a weather station or can be entered manually
- Hydraulic and electrical management is automatic and graphed to individual stations
- CAD, aerial photo, user-drawn or all three map options
- Built-in map editor with customizable drawing objects
- Built-in calendar to schedule repeating tasks
- Stored historical reports