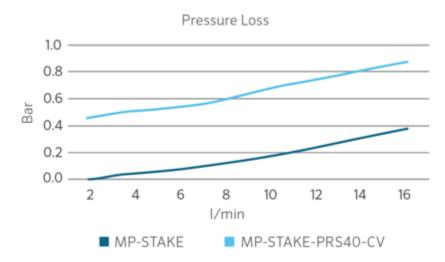

## **KEY BENEFITS**

- Pair with any high-efficiency MP Rotator nozzle to simplify temporary irrigation
- Preassembled for fast and easy installation in the field
- Standard kit includes a 66 cm stake, Nozzle adapter, 0.345" tubing, and ½" threaded male fitting for quick connection
- For maximum water savings, upgrade to a 2.8 bar (280 kPa) pressure regulator and Hunter Check Valve