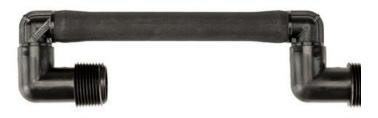

## SJ Swing Joint

With unique swivel ells on both ends, the SJ swing joints allow for easy sprinkler adjustment to proper height and position in any configuration.

## КЛЮЧЕВЫЕ ПРЕИМУЩЕСТВА

- Standard configuration has swivel ells on both ends for maximum versatility
- Unique swivel ells can be installed to virtually any configuration, leak free
- Airtight connection points for long-term reliability