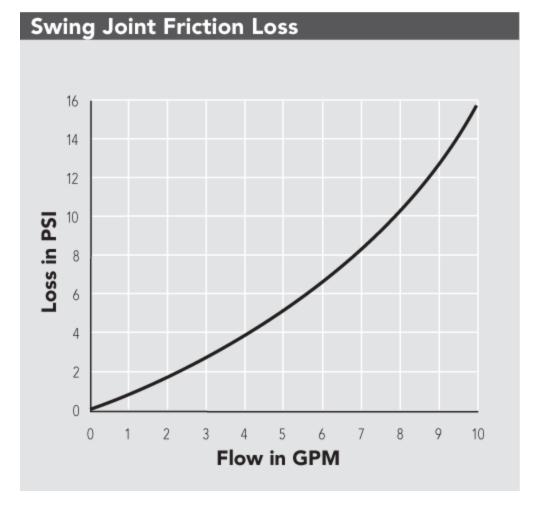

## **Operating Specifications**

- Pressure-rated to 150 psi
- Warranty period: 2 years