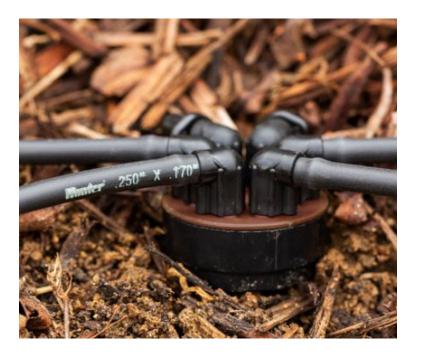

## **Multi-Port Emitters**

Use these emitters to irrigate groups of plants effectively from one source.

## **KEY BENEFITS**

- Six pressure-compensating emitter ports provide consistent and reliable flow
- Color-coded by flow for easy identification
- Earth-tone colors blend in with surrounding landscape
- Swivel elbows assist in placing water directly to plant
- Multi-Port Manifold (MPM) provides unrestricted flow for each outlet

## PRODUCT SPECIFICATIONS

- Available in ½" FNPT
- Available flows: 0.5, 1.0, 2.0 GPH
- PVC cap plugs port when not being used