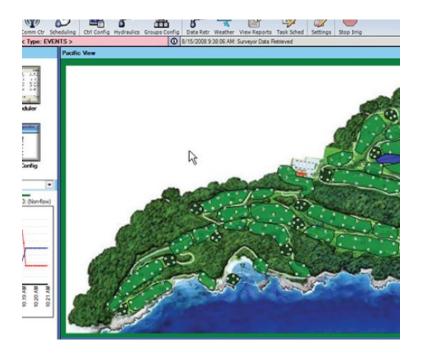

## SURVEYOR SOFTWARE SPECIFICATIONS

- Runs on 32- or 64-bit Windows 7
- No limit to the number of watering schedules
- Up to 999 field controllers
- Up to 102,897 stations
- ET-based scheduling is automatic with a weather station or can be entered manually
- Hydraulic and electrical management is automatic and graphed to individual stations
- CAD, aerial photo, user-drawn or all three map options
- Built-in map editor with customizable drawing objects
- Built-in calendar to schedule repeating tasks
- Stored historical reports